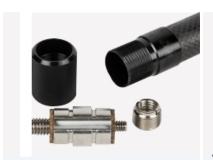

## **FEATURES**

Cables can be putted through the tube, and come out from cable hole

1/4"-20 and 3/8"-16 mounts.

The boom pole has 3/8" and 1/4" threads available to provide compatibility with a broad range of mounts.