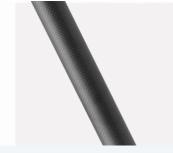

## BC16 16 Feet Carbon fiber Telescoping Boom Pole

E-image carbon fiber telescoping boom pole is a compact, lightweight solution to electronic-news-gathering (ENG), Electronic Field Production(EFP) and field recording applications. With 3/8" and 1/4" threads available to provide compatibility with a broad range of mounts.

## **SPECIFICATIONS**

| 9 | Net Weight  | 1060g / 2.3lbs  |
|---|-------------|-----------------|
| • | Min. Height | 132cm / 52in    |
| • | Max. Length | 500cm / 196.9in |
|   | Max. Dia    | 3.6cm / 1.4in   |
| • | Sections    | 5               |

## **FEATURES**

Cables can be putted through the tube, and come out from cable hole

1/4"-20 and 3/8"-16 mounts.

The boom pole has 3/8" and 1/4" threads available to provide compatibility with a broad range of mounts.

The ergonomic twist locks provide quick and comfortable adjustment.

Padded foam makes you feel comfortable during operation.

It is manufactured with sturdy material aluminum for portability and reliability.