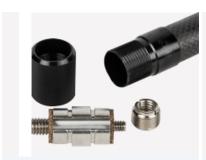

## **FEATURES**

Cables can be putted through the tube, and come out from cable hole

1/4"-20 and 3/8"-16 mounts.

The boom pole has 3/8" and 1/4" threads available to provide compatibility with a broad range of mounts.