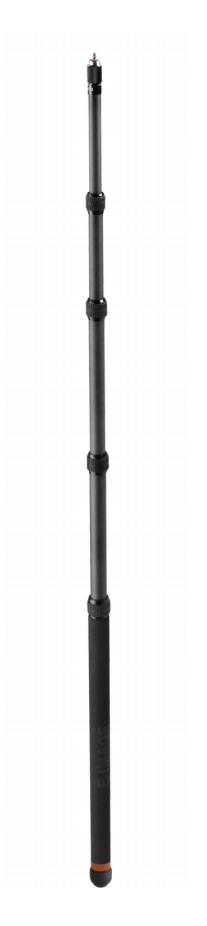

## **BC12** 12 Feet Carbon fiber Telescoping Boom Pole

E-image carbon fiber telescoping boom pole is a compact, lightweight solution to electronic-news-gathering (ENG), Electronic Field Production(EFP) and field recording applications. With 3/8" and 1/4" threads available to provide compatibility with a broad range of mounts.

## **SPECIFICATIONS**

|   | Net Weight  | 820g / 1.8lbs   |
|---|-------------|-----------------|
|   | Min. Height | 96cm / 37.8in   |
| • | Max. Length | 350cm / 137.8in |
|   | Max. Dia    | 3.6cm / 1.4in   |
| • | Sections    | 5               |