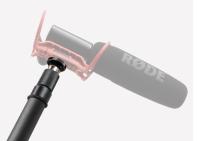

## **FEATURES**

Cables can be putted through the tube, and come out from cable hole

1/4"-20 and 3/8"-16 mounts.

The boom pole has 3/8" and 1/4" threads available to provide compatibility with a broad range of mounts.