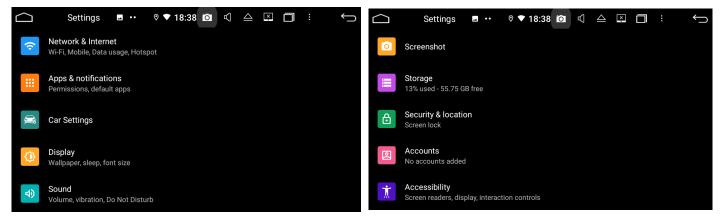

### System Setting

Touch the Main system icon to enter the main setting interface, as the below picture:

#### WIFI Setting

WIFI Connecting: Touch the setting icon to enter wireless network.

Turn on the WIFI function, and then enter WIFI-setting, the system will automatically search, select the WIFI name, click it then input password. The WIFI icon will appears at the top of notification bar after the connection is successful.

Sound Setting:

Different notification ringtones are optional

• Display Setting:

Adjust screen brightness, dynamic screen and background