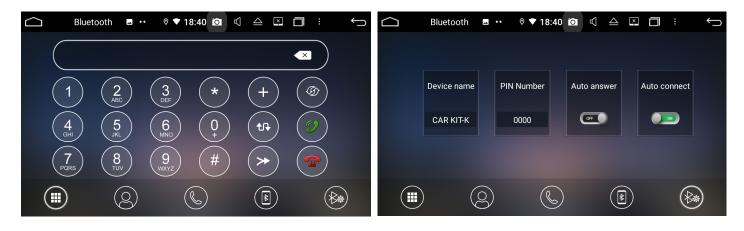

#### Bluetooth Matching and Connecting

Firsty match the Bluetooth of mobile phone and the product before using Bluetooth hands free function. Turn on the Bluetooth function of mobile phone and search for the Bluetooth equicment. After the product gets the signal of mobile phone, it's name will appear on the mobile phone. When connecting with mobile phone, input the universal code "0000" and confirm it.

After the mobile phone has been matched and connected with the product successfully, the Bluetooth icon will appear on the top of interface, Otherwise, the Bluetooth icon will not appear.

Dialing:

After the Bluetoothhands-free system connects with mobile phone's Bluetooth,end user can dial directly by phone or touch screen's number keys.

Clicking "# 'key on Bluetooth interface can enter the dialing interface too, as below picture: