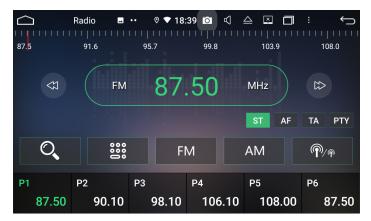

# RADIO OPERATION 🌞

Enter into Radio mode short press the function button on front panel or softly click the "Radio" icon on system setting interface to enter Radio Mode as below picture

Click FM icon to choose FM frequency as you like from P1,P2,P3,P4,P5,P6. Click AM icon to choose AM frequency as you like from AM1,AM2.

Manual Searching Station

low-frequency to high frequency till find out the radio frequency you want.(Remarks:If there is TUNER knob on the front panel of some models, please rotate it to search frequency.

Automatic Searching Station

Click **Q** icon on Radio interface, the system will search for radio stations automatically from low frequency to high frequency.

During searching process, click again *Q* icon to stop searching, meanwhile, the frequency on screen will stop changing.

• Automatic Searching/Store Station

Each wave band can store 6 pre-set stations. The system can totally store 24 pre-set station totally(18 FM station and 6 AM station).

ST for stereo/mono conversion

FM radio signal is stronger at the center of the city,usually receive in stereo way.however in the remote area,the radio signal is not stable,usually switch to mono mode to improve the effect to radio,In FM band,click on the "ST" icon to turn on or turn off stereo effect,(note:when stereo is off,the mono mode is on)

• LOC for local /remote radio receiving transformation

FM radio signal is stronger at the center of the city ,usually receive in local mode. However in the remote area,the radio signal is not stable,usually switch to remote mode Improve the effect of radio,This system can automatically switch between local and remote radio mode according to the strength of the radio signal