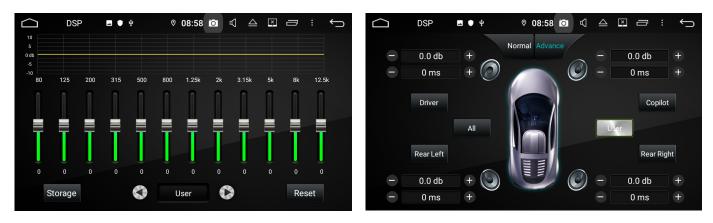

Select and set GPS navigation sound mode and GPS running status diplay

I Driving Setting

Select and set multimedia playing when safe driving

I Amplifier Sound Setting

Enter into sound setting interface, then choose one from the following sound effects: Standard, Pop, Rock and Roll, Jazz, Class, Soft, ect to set or customize sound effect.