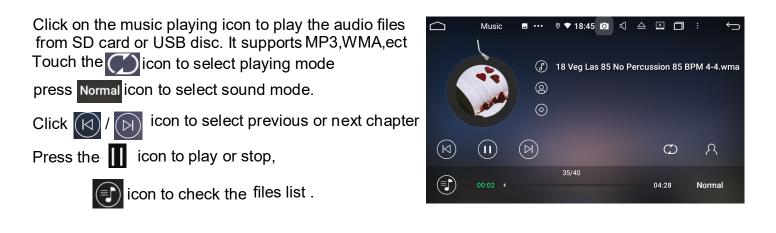

#### MEDIA PLAYING ADVANCED OPERATION

Click on the media playing icon to play the video files and files from SD card or USB disc. It supports MP4,AVI and 1080P HD video playing format.

Touch 2 icon to enter full-screen playing,click icon to stop playing to play or stop playing,Click icon to select previous or next chapter,Click icon to play or stop playing, icons todelet files.

#### USB DISK PLAYING OPERATION

Insert the USB disk with media information (MP3,MPEG4,JPEG) into USB port of the product to play it, the screen will show the media playing interface as the below picture: