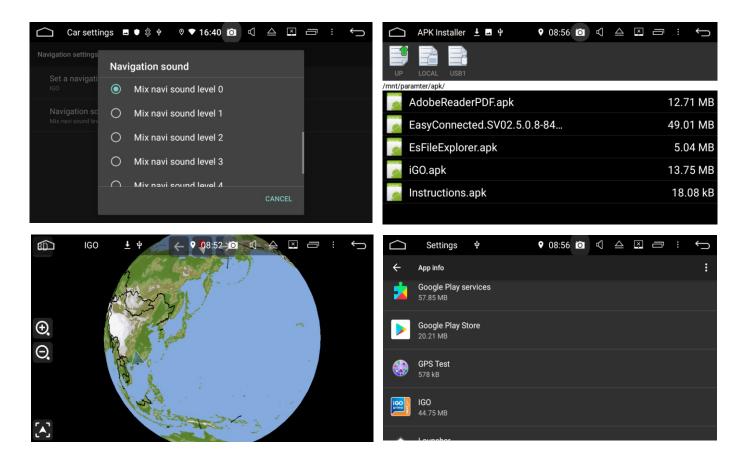

- Auxilary Function
- Select and set the text to speech function, time of touching. shorcut key of auxiliary function
- GPS Setting
- Select and set GPS navigation sound mode and GPS running status display

# System Setting 🗭

I Color setting of button light

Select and set GPS navigation sound mode and GPS running status diplay Driving Setting

Select and set multimedia playing when safe driving

I Color setting of button light

#### SOFWARE INSTALLATION MANAGEMENT

You can download the application software from PC or Internet through the network connection, Copy the download software to SD card or USB disc, then insert it into the card slot of the player or connect it.

Then click on the file management to select the software from SD card or USB downloaded application via USB connection.

Long press the APK installation package to install the software.

#### GPS NAVIGATION APK FILE INSTALLATION SETTING

Select theGPS Card slot path, then click the APK installation files to install the map, as the below picture: When you need use the navigation, you must click "SD" at first, click "primo" "IGO" and install the "APK" file.