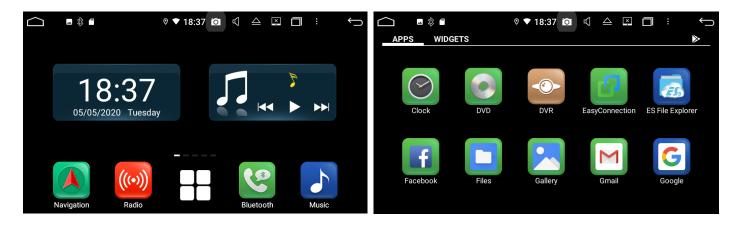

# MAIN INTERFACE OPERATION #

When you turn on the player, it enters into main interface firstly.

The interface can be slide left or right,Please select the function icon to enter relevant function for operation, The lcons would be added or deleted,such as weather information,short-cut icons,etc APK icon adding to main interface, as the below picture: