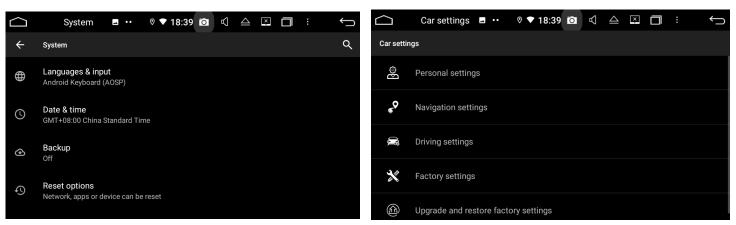

### System Setting

Touch the Main system icon to enter the main setting interface, as the below picture:

#### Application Setting:

- Check running status, space usage, installation and unloading of software
- Security Setting:

All the Programs to factory reset.

• Language and input method setting:

The player supports multi-language.End user can choose different language and input method.

Backup and Reset

Backup the installation data, application data, other settings and account information to Google server. If the system problem happens, end user can choose automatic reduction or restore the factory settings.

#### Add Account :

Register mailbox or set up E-mail, send and receive mails conveniently.check E-mail information easily.

• Date and Time Setting

Select and set time and time display formate according to time zone

- Auxilary Function
- Select and set the text to speech function, time of touching. shorcut key of auxiliary function
- GPS Setting
- Select and set GPS navigation sound mode and GPS running status display

# System Setting 🗭

I Color setting of button light

Select and set GPS navigation sound mode and GPS running status diplay Driving Setting

Select and set multimedia playing when safe driving

I Color setting of button light

I Factory Set

Click on factory setting, prompt box of entering password appears. Please enter"126", then select your car models logo and radio area.

Please do not change and set other application information.

About the player(Device)

Display product information such as: Android version and kernel information

I About tablet

System updates, Status, Legal information, Model number, Android version, Baseband version, Kernal Version, Build number.