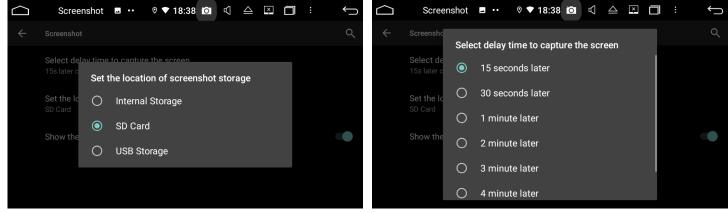

#### **Printscreen Setting:**

Select 15 seconds,30seconds,1 minute 2 minute,3 minute to capture the image of screen and Storage location. Storage Setting: