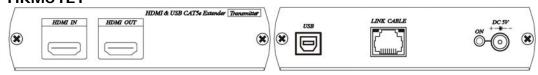

ransmitter built in HDMI loop output.
- HKM01ER receiver unit with 2 ports USB devices to extend USB keyboard and mouse.
- USB compatible with USB 2.0, USB 1.0 & USB 1.1
- Perfect for control remote machines and security monitoring systems, digital signage application.
- Option model: SR01 signal repeater for longer distance application.

### **Installation View:**



# Optional Model: SR01 Signal Repeater (order separately)

- Extend data signal for an additional 120meters.
- Application for HKM01E signals for extra long range transmission.
- Ability to cascade connection with multiple SR01 for long range transmission
- Built in LED status indication.
- External power required.
- Plug and play for easy installation.

#### Work with HKM01E CAT5 Extender:



## Panel View:

## **HKM01ET**



#### HKM01ER



## **LED Indication Status:**

Front Panel Green LED:

Power on/off

RJ45 LED:

Green Flash: Linking

Orange On: Data transmission

## **RJ45 Define:**

Link Cable (TIA/EIA-568-B)

| - (             | /        |
|-----------------|----------|
| 1. Orange-white | Data 1 + |
| 2. Orange       | Data 1 - |
| 3. Green-white  | Data 2 + |
| 4. Blue         | Data 3 + |
| 5. Blue-white   | Data 3 - |
| 6. Green        | Data 2 - |
| 7. Brown-white  | Data 4 + |
| 8. Brown        | Data 4 - |

## Cable:

Video Link cable using high quality CAT5e UTP/STP/FTP or CAT6 UTP cable.

## Caution:

- 1. This device not support wireless and gaming keyboard mouse.
- 2.The cabling must away from any equipment with electromagnetic wave, i.e.: microwave, radio equipment, high voltage.

## Pac