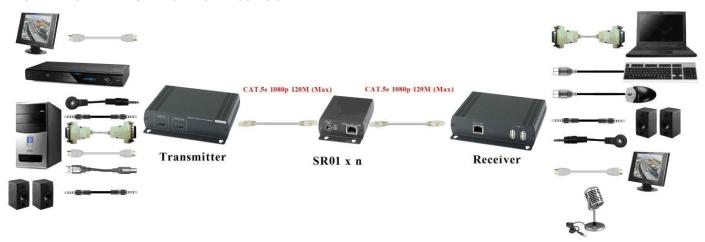

### **Installation View:**

# Optional Model: SR01 Signal Repeater (order separately)

- Extend data signal for an additional 120meters.
- Application for HKM01E signals for extra long range transmission.
- Ability to cascade connection with multiple SR01 for long range transmission
- Built in LED status indication.
- External power required.
- Plug and play for easy installation.