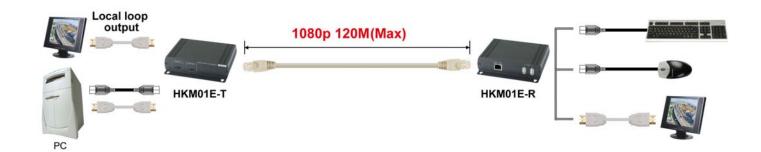

# ITEM NO: HKM01E HDMI & USB Keyboard Mouse CAT5e Extender

The HKM01E is design to extend full HDMI & USB keyboard mouse over one CAT5e/6 up to 120 meters. Transmitter built in local HDMI monitor output for local monitor and provides superior video quality up to 1920 x 1200 resolutions. With 2 USB port to extend keyboard and mouse signal over same CAT5e/6 cable. It is optimized for applications at security monitoring and multimedia display and digital signage, home network integration, and industrial control, hospital, education.

#### Work with HKM01E CAT5 Extender: