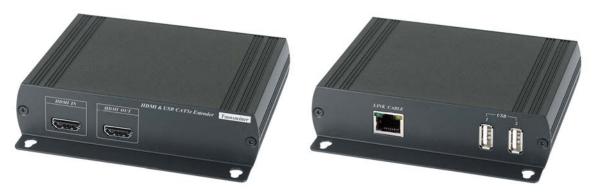

# **HDMI & USB Keyboard Mouse CAT5 Extender**

# ITEM NO: HKM01E HDMI & USB Keyboard Mouse CAT5e Extender



The HKM01E is design to extend full HDMI & USB keyboard mouse over one CAT5e/6 up to 120 meters. Transmitter built in local HDMI monitor output for local monitor and provides superior video quality up to 1920 x 1200 resolutions. With 2 USB port to extend keyboard and mouse signal over same CAT5e/6 cable. It is optimized for applications at security monitoring and multimedia display and digital signage, home network integration, and industrial control, hospital, education.

### Features:

- Extend HDMI and USB keyboard mouse signals over one CAT5e/CAT6 cable.
- Supports resolutions full HD up to 1920x1080p@60hz.
- Transmission range up to 120M over CAT5e/CAT6.
- HKM01ET transmitter built in HDMI loop output.
- HKM01ER receiver unit with 2 ports USB devices to extend USB keyboard and mouse