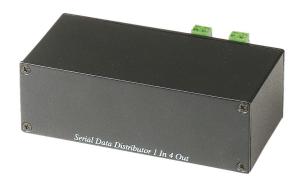

### **RS004** RS485 Distributor 1 Input 4 Output

- Input option: 1 x RS232, 2 x RS485 (3 input can be "stand by" status at the same time, but only one controller will be activated at once)
- Output: 4xRS485, each channel connection range up to 1200 meters by twisted pair cable.
- Built in surge protection at each channel.
- Each input/output is isolated.
- Ability to cascade connection to other units RS004/RS008/RS016.
- The application gives serial data back on 4 outputs at the same time, to provide perfect configurations.
- Power supply included.