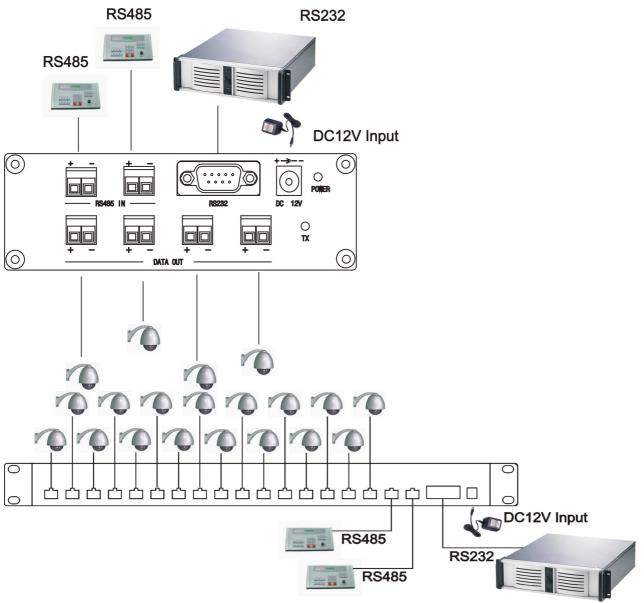

### **Installation View:**

**Specification:** 

| opecinication:                   |                                                                                       |                 |                 |
|----------------------------------|---------------------------------------------------------------------------------------|-----------------|-----------------|
| ITEM NO.                         | RS004                                                                                 | RS008           | RS016           |
| Data Input                       | RS232 / RS485 (DB9x1, 2 pin terminal block)                                           |                 |                 |
| Data Output Port (2 pin terminal | 4 Port                                                                                | 8 Port          | 16 Port         |
| block)                           |                                                                                       |                 |                 |
| Transmission Distance            | 1.2km                                                                                 |                 |                 |
| Data Output Signal               | RS485                                                                                 |                 |                 |
| Power Supply                     | 12 VDC 500mA                                                                          |                 |                 |
| Power Consumption                | 350mA                                                                                 |                 |                 |
| Temperature                      | Operation: $0 \sim 55^{\circ}$ , Storage: $-20 \sim 70^{\circ}$ , Humidity: up to 95% |                 |                 |
| Material                         | Metal Black                                                                           |                 |                 |
| Dimension W x H x D mm           | 133X76X44                                                                             | 483x100X44 (1U) | 483x100X44 (1U) |
| Weight g                         | 425                                                                                   | 1100            | 1160            |