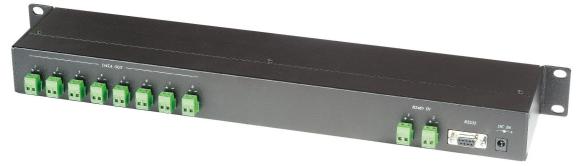

## RS008 RS485 Distributor 1 Input 8 Output In 1U Rack Mounting Panel

• Identical to RS004, but 1 input 8 output.