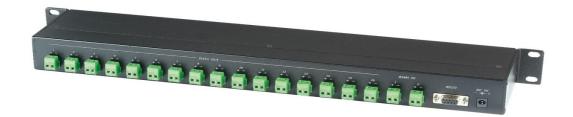

#### RS016 RS485 Distributor 1 Input 16 Output In 1U Rack Mounting Panel

• Identical to RS004, but 1 input 16 output.