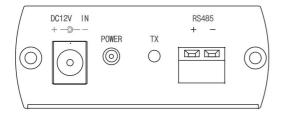

## **Panel View:**

Note: When using RS001R the responding RS-485 device must wait for the auto transmit enable to revert back to the receive state. If the responding RS-485 device transmits a packet back less than one byte time after the end of the packet, then there is possibility of a data collision on the RS-485 interface.