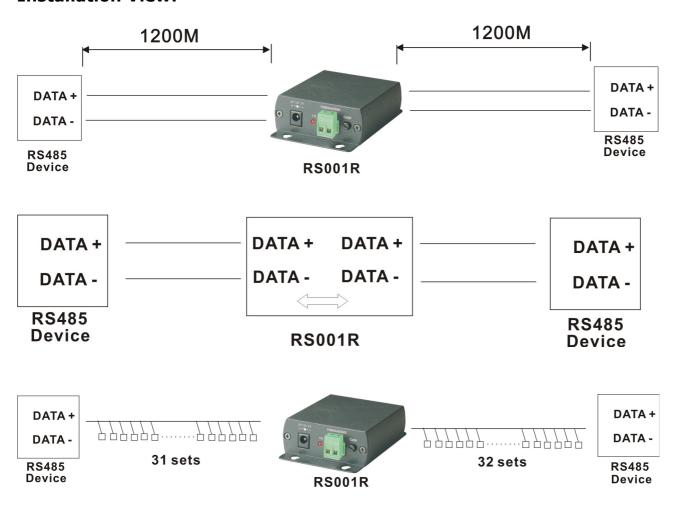

#### **Installation View:**

### ITEM NO.: RS001R

The RS001R is designed to extend the RS485 beyond the 1200 meters limitation, or whenever there is a need to "boost" the RS485 signal. It could works 32 multi-drop RS-485 LAN configuration. In a half-duplex multi-drop environment all RS-485 nodes share the same data lines. A single pair of data lines act as both transmit and receive wires.