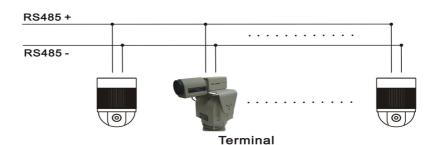

omputers through their USB ports. The RS-485 connection is 2- pin terminal connector. The unit is powered from the USB connection, so no external power supply is necessary.

## Features: RS003 USB to RS485 Converter Isolation

- USB to RS485 interface converter.
- Two wire, differential signals, half duplex.
- Non power operation.
- Auto switching baud rate, speed up to 115,200 baud over a distance 1200 meters.
- 32 units connected together in RS-485 multi drop installations.
- USB 2.0 Compliant
- Powered by PC
- Connect/Disconnect Without Reboot
- Windows 98, ME, XP & 2000 Compatible
- MAC OS 8.6 to 9.2 Compatible
- Software Drivers Included



## **RS003I USB to RS485 Converter Isolation**

Identical same as RS003, but built in 3KV isolation protection.



## **Installation View:**







## Specification:

| Specification.          |                                                           |                    |
|-------------------------|-----------------------------------------------------------|--------------------|
| ITEM NO.                | RS003                                                     | RS003I             |
| Input                   | USB 2.0                                                   |                    |
| Output                  | RS485                                                     |                    |
| Input/Output interface  | USB B Type x 1 , 2 pint terminal x 1                      |                    |
| Power Consumption       | 10mA (max) from the USB connector                         |                    |
| Transmission D