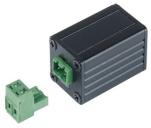

# **USB TO RS485 CONVERTER**

**ITEM NO.: RS003, RS003I** 

The RS003 USB Converter provides an easy solution for adding new or additional Com Ports to Windows or Macintosh computers through their USB ports. The RS-485 connection is 2- pin terminal connector. The unit is powered from the USB connection, so no external power supply is necessary.

## **RS003I USB to RS485 Converter Isolation**

Identical same as RS003, but built in 3KV isolation protection.

## Specification:

| Specification.          |                                                           |                    |
|-------------------------|-----------------------------------------------------------|--------------------|
| ITEM NO.                | RS003                                                     | RS003I             |
| Input                   | USB 2.0                                                   |                    |
| Output                  | RS485                                                     |                    |
| Input/Output interface  | USB B Type x 1 , 2 pint terminal x 1                      |                    |
| Power Consumption       | 10mA (max) from the USB connector                         |                    |
| Transmission Distance   | 1.2km                                                     |                    |
| Temperature             | Operation: 0 ~ 55℃, Storage: -20~70℃, Humidity: up to 95% |                    |
| Dimensions W x H x D mm | 54.6*25.4*25.4                                            | 67.5 x 25.4 x 25.4 |
| Weight g                | 45                                                        | 60                 |