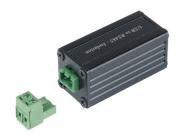

# **USB TO RS485 CONVERTER**

**ITEM NO.: RS003, RS003I** 

The RS003 USB Converter provides an easy solution for adding new or additional Com Ports to Windows or Macintosh computers through their USB ports. The RS-485 connection is 2- pin terminal connector. The unit is powered from the USB connection, so no external power supply is necessary.

## Features: RS003 USB to RS485 Converter Isolation

- USB to RS485 interface converter.
- Two wire, differential signals, half duplex.
- Non power operation.
- Auto switching baud rate, speed up to 115,200 baud over a distance 1200 meters.
- 32 units connected together in RS-485 multi drop installations.
- USB 2.0 Compliant
- Powered by PC
- Connect/Disconnect Without Reboot
- Windows 98, ME, XP & 2000 Compatible
- MAC OS 8.6 to 9.2 Compatible
- Software Drivers Included

## Specification:

| Specification.          |                                                           |                    |
|-------------------------|-----------------------------------------------------------|--------------------|
| ITEM NO.                | RS003                                                     | RS003I             |
| Input                   | USB 2.0                                                   |                    |
| Output                  | RS485                                                     |                    |
| Input/Output interface  | USB B Type x 1 , 2 pint terminal x 1                      |                    |
| Power Consumption       | 10mA (max) from the USB connector                         |                    |
| Transmission Distance   | 1.2km                                                     |                    |
| Temperature             | Operation: 0 ~ 55℃, Storage: -20~70℃, Humidity: up to 95% |                    |
| Dimensions W x H x D mm | 54.6*25.4*25.4                                            | 67.5 x 25.4 x 25.4 |
| Weight g                | 45                                                        | 60                 |