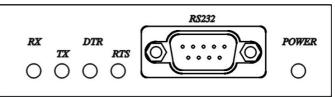

### RS002I RS232 to RS485/RS422 Bi-Directional Converter-Isolation

 Identical same as RS002, but without RJ11 output and built in 3KV isolation protection.