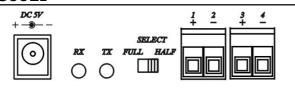

# Panel View: RS002

1

#### **RS002I**

| duplex | 1     | 2         | 3  | 4  |
|--------|-------|-----------|----|----|
| FULL   | T+    | <i>T-</i> | R+ | R- |
| HALF   | T/R + | T/R-      | X  | X  |