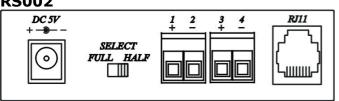

# Panel View: RS002

1

#### **RS002I**

| duplex | 1     | 2         | 3  | 4  |
|--------|-------|-----------|----|----|
| FULL   | T+    | <i>T-</i> | R+ | R- |
| HALF   | T/R + | T/R-      | X  | X  |

## RS002 RJ11/12

| RJ11-RS422(OUT) | RJ11-RS485(OUT) |
|-----------------|-----------------|
| 1.TX-           | 1.TX/RX         |
| 2.TX+           | 2.TX/RX         |
| 3.Reserve       | 3. Reserve      |
| 4.GND           | 4.GND           |
| 5.RX-           | 5. Reserve      |
| 6.RX+           | 6. Reserve      |