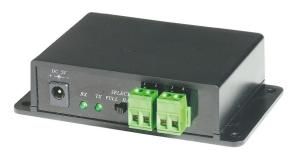

### RS002I RS232 to RS485/RS422 Bi-Directional Converter-Isolation

 Identical same as RS002, but without RJ11 output and built in 3KV isolation protection.

#### **RS002I**

| duplex | 1     | 2         | 3  | 4  |
|--------|-------|-----------|----|----|
| FULL   | T+    | <i>T-</i> | R+ | R- |
| HALF   | T/R + | T/R-      | X  | X  |

## RS002 RJ11/12

| RJ11-RS422(OUT) | RJ11-RS485(OUT) |
|-----------------|-----------------|
| 1.TX-           | 1.TX/RX         |
| 2.TX+           | 2.TX/RX         |
| 3.Reserve       | 3. Reserve      |
| 4.GND           | 4.GND           |
| 5.RX-           | 5. Reserve      |
| 6.RX+           | 6. Reserve      |