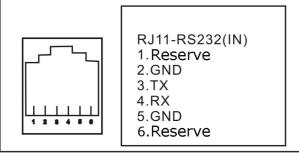

## RS002 RJ11/12

| RJ11-RS422(OUT) | RJ11-RS485(OUT) |
|-----------------|-----------------|
| 1.TX-           | 1.TX/RX         |
| 2.TX+           | 2.TX/RX         |
| 3.Reserve       | 3. Reserve      |
| 4.GND           | 4.GND           |
| 5.RX-           | 5. Reserve      |
| 6.RX+           | 6. Reserve      |