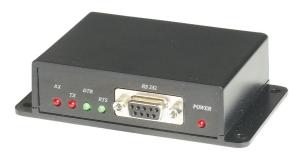

# Panel View: RS002

1

| RS232 PIN Assignment |     |                     |  |  |
|----------------------|-----|---------------------|--|--|
| PIN 1                | DCD | Data Carrier Detect |  |  |
| PIN 2                | RXD | Receive Data        |  |  |
| PIN 3                | TXD | Transmit Data       |  |  |
| PIN 4                | DTR | Data Terminal Ready |  |  |
| PIN 5                | GND | Chassis Ground      |  |  |
| PIN 6                | DSR | Data Set Ready      |  |  |
| PIN 7                | RTS | Request to Send     |  |  |
| PIN 8                | CTS | Clear to Send       |  |  |
| PIN 9                | RI  | Ring Indicator      |  |  |

# RS232 DB9 (EiA/TIA 574) 1 2 3 4 5 6 7 8 9 (view into male end)