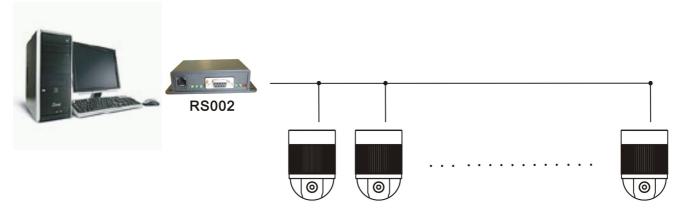

2 output option: terminal or RJ11.
- RS232 to RS485 or RS232 to RS422 conversion.
- Four full Duplex wires; two half duplex wires.
- Switch setting for full duplex or half duplex operation.
- Auto Baud Rate Sensing.
- Supports transfer speeds of up to 115.2Kbps.
- Extends up to 1200 meters (under 100Kbps).
- Support up to 32 units to be set in RS-485 multi drop installations.
- LEDS indications for power and signal status monitoring.
- Over current protection when 2 signals are shortened together at the RS422/485 end.
- Surge Protection 16KV ESD.
- Built in termination resistors.
- Power supply included.

### RS002I RS232 to RS485/RS422 Bi-Directional Converter-Isolation

 Identical same as RS002, but without RJ11 output and built in 3KV isolation protection.

#### **Installation View:**



RS422: 10 (MAX.) RS485: 32 (MAX.)

# Panel View: RS002





1

#### **RS002I**





| duplex | 1     | 2         | 3  | 4  |
|--------|-------|-----------|----|----|
| FULL   | T+    | <i>T-</i> | R+ | R- |
| HALF   | T/R + | T/R-      | X  | X  |

## RS002 RJ11/12



| RJ11-RS422(OUT) | RJ11-RS485(OUT) |
|-----------------|-----------------|
| 1.TX-           | 1.TX/RX         |
| 2.TX+           | 2.TX/RX         |
| 3.Reserve       | 3. Reserve      |
| 4.GND           | 4.GND           |
| 5.RX-           | 5. Reserve      |
| 6.RX+           | 6. Reserve      |

| RS232 PIN Assignment |     |                     |  |  |
|----------------------|-----|---------------------|--|--|
| PIN 1                | DCD | Data Carrier Detect |  |  |
| PIN 2                | RXD | Receive Data