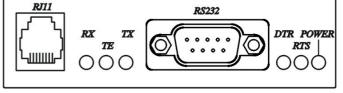

to RS422 conversion.
- Four full Duplex wires; two half duplex wires.
- Switch setting for full duplex or half duplex operation.
- Auto Baud Rate Sensing.
- Supports transfer speeds of up to 115.2Kbps.
- Extends up to 1200 meters (under 100Kbps).
- Support up to 32 units to be set in RS-485 multi drop installations.
- LEDS indications for power and signal status monitoring.
- Over current protection when 2 signals are shortened together at the RS422/485 end.
- Surge Protection 16KV ESD.
- Built in termination resistors.
- Power supply included.

### RS002I RS232 to RS485/RS422 Bi-Directional Converter-Isolation

 Identical same as RS002, but without RJ11 output and built in 3KV isolation protection.

#### **Installation View:**



RS422: 10 (MAX.) RS485: 32 (MAX.)

# Panel View: RS002





1

#### **RS002I**





| duplex | 1     | 2         | 3  | 4  |
|--------|-------|-----------|----|----|
| FULL   | T+    | <i>T-</i> | R+ | R- |
| HALF   | T/R + | T/R-      | X  | X  |

## RS002 RJ11/12



| RJ11-RS422(OUT) | RJ11-RS485(OUT) |
|-----------------|-----------------|
| 1.TX-           | 1.TX/RX         |
| 2.TX+           | 2.TX/RX         |
| 3.Reserve       | 3. Reserve      |
| 4.GND           | 4.GND           |
| 5.RX-           | 5. Reserve      |
| 6.RX+           | 6. Reserve      |

| RS232 PIN Assignment |     |                     |  |  |
|----------------------|-----|---------------------|--|--|
| PIN 1                | DCD | Data Carrier Detect |  |  |
| PIN 2                | RXD | Receive Data        |  |  |
| PIN 3                | TXD | Transmit Data