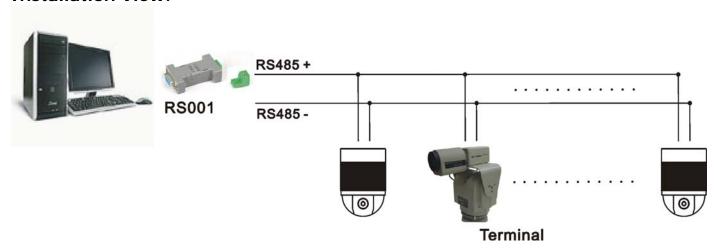

### **RS232 TO RS485 CONVERTER**

ITEM NO.: RS001, RS001I

#### RS001 RS232 to RS485 Converter

#### **Features:**

- DB9 female connector for RS232 to 2 wires Terminal Block for RS485.
- Two wire, differential signals, half duplex.
- Non power operation.
- Auto switching baud rate, speed up to 115,200 baud over a distance 1200 meters.
- 32 units connected together in RS-485 multidrop operation.

#### RS001I RS232 to RS485 Converter-Isolation

• Identical same as RS001, but built in 2.5KV isolation protection.

## **Installation View:**



# Specification:

| ITEM NO.                | RS001       | RS001I       |
|-------------------------|-------------|--------------|
| INPUT                   | RS232       |              |
| OUTPUT Terminal         | RS485(GRN)  | RS485(Black) |
| POWER CONSUMPTION       | 10mA (max)  |              |
| Storage TEMP.           | -30℃~70℃    |              |
| Operation TEMP.         | -10℃~45℃    |              |
| TRANSMISSION DISTANCE   | 1200 meters |              |
| CONNECTOR               | 32          |              |
| POWER                   | X           |              |
| DIMENSIONS W x H x D mm | 53x33x17    |              |