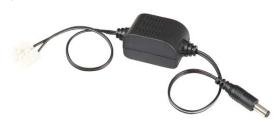

## PC500 AC to DC 12V Power Converter 500mA

- AC to DC12V Power Converter with DC plug cable 500mA Max.
- Input power: AC15~26V; DC15~28V.
- Output Power: DC12V regulated.
- For DC type camera or video power sources convert using AC24V for professional CCTV Industry Installation.

## PC1A AC to DC 12V Power Converter 1000mA

- Identical to PC500, but with 1000mA max.
- Input power: AC18~26V; DC18~28V.Output Power: DC12V regulated.

Specification:

| Specification.               |    |                                               |                   |
|------------------------------|----|-----------------------------------------------|-------------------|
| ITEMS                        |    | PC500                                         | PC500S            |
| INPUT POWER                  |    | AC15~26V; DC15~28V                            |                   |
| OUTPUT POWER                 |    | DC12V Regulated                               |                   |
| OUTPUT CURRENT               |    | 500mA                                         |                   |
| Transient voltage protection |    | X                                             |                   |
| MATERIAL                     |    | ABS PLASTIC                                   |                   |
| CABLE                        |    | Input side: 15cm, 22AWG, 2 Pin Terminal Block |                   |
|                              |    | Output side: 15cm                             | n, 22AWG, DC Plug |
| DIMENSIONS                   | mm | 63X29X25 (Do not include cable and connecter) |                   |