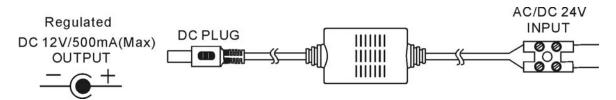

## PC500 AC to DC 12V Power Converter 500mA

- AC to DC12V Power Converter with DC plug cable 500mA Max.
- Input power: AC15~26V; DC15~28V.
- Output Power: DC12V regulated.
- For DC type camera or video power sources convert using AC24V for professional CCTV Industry Installation.

## PC1A AC to DC 12V Power Converter 1000mA

- Identical to PC500, but with 1000mA max.
- Input power: AC18~26V; DC18~28V.Output Power: DC12V regulated.

Specification:

| Specification.               |    |                                               |                   |
|------------------------------|----|-----------------------------------------------|-------------------|
| ITEMS                        |    | PC500                                         | PC500S            |
| INPUT POWER                  |    | AC15~26V; DC15~28V                            |                   |
| OUTPUT POWER                 |    | DC12V Regulated                               |                   |
| OUTPUT CURRENT               |    | 500mA                                         |                   |
| Transient voltage protection |    | X                                             |                   |
| MATERIAL                     |    | ABS PLASTIC                                   |                   |
| CABLE                        |    | Input side: 15cm, 22AWG, 2 Pin Terminal Block |                   |
|                              |    | Output side: 15cm                             | n, 22AWG, DC Plug |
| DIMENSIONS                   | mm | 63X29X25 (Do not include cable and connecter) |                   |