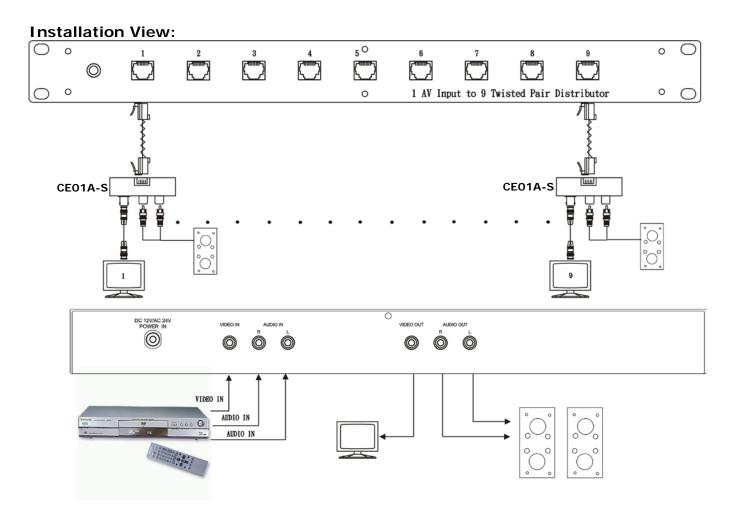

### ITEM NO.: CE09A, CE01A-S

CE09A is a 1 in 9 out AV distributor hub that allows transmission multi channel real-time color video & audio signal over CAT 5 unshielded twisted pair (UTP) networking cable. Application for sending one video and audio source to multiple destination devices such as monitors, TVs...etc.

#### Features:

- Extends and distribute one composite video and stereo audio to 9 displays.
- Extends video signals up to 300 meters over CAT5 cable.
- Work with CE01A-S as composite video & stereo audio CAT5 receiver at remote side.
- One loop output allows cascading connection several units for larger displays.
- Ideal for classrooms, lecture halls, point of purchase displays, conference centers and other applications that require multiple displays.

#### CE01A-S Composite Video & Audio CAT5 Receiver (CE09A Option Model) Features:

- 3 RCA female to RJ45 female.
- Video and stereo audio transmission over one CAT5 cable.
- Two ways audio and one video over one CAT5 cable.
- Work with CE09A CAT5 distribution amplifier as a receiver at remote side, perfect for classrooms, conference centers and other applications that require multiple displays.