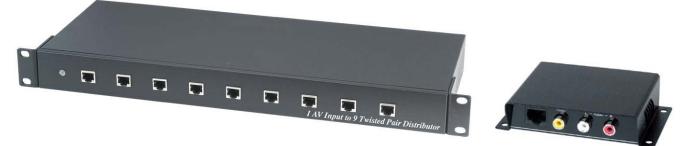

### ITEM NO.: CE09A, CE01A-S

CE09A is a 1 in 9 out AV distributor hub that allows transmission multi channel real-time color video & audio signal over CAT 5 unshielded twisted pair (UTP) networking cable. Application for sending one video and audio source to multiple destination devices such as monitors, TVs...etc.

#### CE09A 1 Input 9 Output Composite Video & Stereo Audio CAT5 Distribution Amplifier in 1U Rack Mounting Panel

#### Features:

- Extends and distribute one composite video and stereo audio to 9 displays.
- Extends video signals up to 300 meters over CAT5 cable.
- Work with CE01A-S as composite video & stereo audio CAT5 receiver at remote side.
- One loop output allows cascading connection several units for larger displays.
- Ideal for classrooms, lecture halls, point of purchase displays, conference centers and other applications that require multiple displays.

#### CE01A-S Composite Video & Audio CAT5 Receiver (CE09A Option Model) Features:

- 3 RCA female to RJ45 female.
- Video and stereo audio transmission over one CAT5 cable.
- Two ways audio and one video over one CAT5 cable.
- Work with CE09A CAT5 distribution amplifier as a receiver at remote side, perfect for classrooms, conference centers and other applications that require multiple displays.