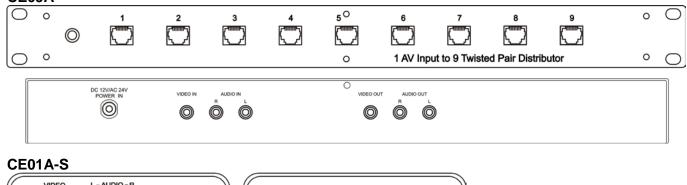

## Panel View:

#### CE09A

| S | peo | cific | cati | on: |  |
|---|-----|-------|------|-----|--|
|   |     |       |      |     |  |

| ITEM NO.              | CE09A                                           | CE01A-S         |  |
|-----------------------|-------------------------------------------------|-----------------|--|
| Video Input / Output  | RCA x 1                                         |                 |  |
| Audio Input / Output  | RCA x 2                                         |                 |  |
| LINK CONNECTOR        | RJ45 x 9                                        | RJ45 x 1        |  |
| Power                 | 24VAC/ DC 15V                                   | Х               |  |
| RJ45 Signal           | PIN 7&8 Video, PIN 3&6 Audio L, PIN 1&2 Audio R |                 |  |
| Transmission Distance | 300 meters (MAX)                                |                 |  |
| Dimension mm          | 483 x 177 x 44 (1U)                             | 110 x 78.2 x 26 |  |
| WEIGHT g              | 2100                                            | 170             |  |
| Rohs (EFCC            |                                                 | Rev. B          |  |