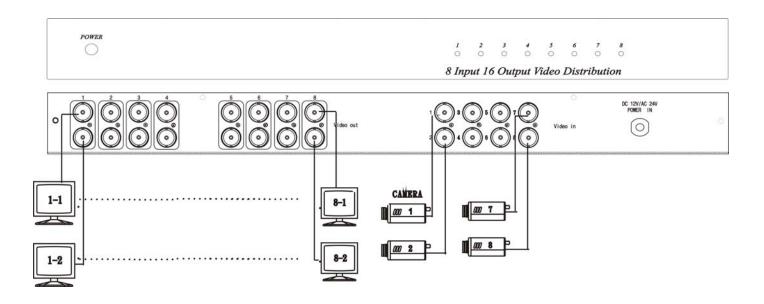

## Video Distributor 8 input 16 Output in 1U Rack Mounting Panel ITEM NO.: CD816

CD816 is designed to be distribute 8 video signal to 16 video output, which is built in 19" standard 1U rack mounting cabinet. The application is perfect for larger industry CCTV installation where need multiple monitoring station. They are suitable for different floor in a building or different electrical field.

#### Features:

### CD816 8 Input to 16 Output Video Distributor

- Automatic gain control (±6dB range), normalizes output signals to standard video level 1Vp-p.
- Blue LED: video signal on/off detection at each channel.
- 50Hz/60Hz input rejection of 60dB.
- Built in out-of-band noise filter.
- Power supply included.

### **Installation View:**



### **Specifications:**

| ITEM NO.                | CD816                             |
|-------------------------|-----------------------------------|
| Video Input Channel     | 8                                 |
| Video Output Channel    | 16                                |
| Video Input Level       | 0.5~1.5vp-p                       |
| Video Output Level      | 1Vp-p , 75 Ohms(AGC)              |
| Video Bandwidth         | 10hz - 10MHz                      |
| Power Supply            | DC12V/500mA                       |
| Power Consumption       | 250mA                             |
| Dimensions W x H x D mm | 483x195x44 standard 1U Rack Panel |
| Weight (g)              | 2270                              |
| Material                | Metal Black                       |

# Ro