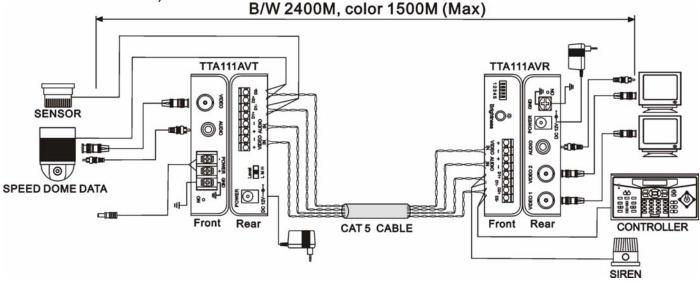

## Long Range Twisted Pair Transmission System – Active Series ITEM NO.: TTA111AV (TTA111AVT + TTA111AVR)

#### Features:

- Transmit a full motion color or monochrome video signal and data signal (RS422, RS485), audio, Color range 1500 meters, B/W video signal up to 2400 meters.
- Three position range switch for gain select on Transmitter TTA111AVT,
- Five position distance range switch on ReceiverTTA111AVR.
- System is integrated with alarm sensor (PIR, Magnetic, etc.) or data (Pan, Tilt, Zoom).
- Built in transient protection and ground lifting, damaging voltage spike problems are eliminated.
- Red LED: Power on / off .
- Green LED: Video receive/loss.
- Power supply included.

### **Installation View**

#### TTA111AV: TTA111AVT, TTA111AVR



## Troubleshooting:

All transmission distances mentioned above are without connecting image processor (e.g. Quad, Multiplexer, DVR), the transmission range would be reduce 100-200meters upon different camera, cable,DVR...ect.

- These products are designed for long range transmission, the unit built in video amplifier function, If your transmission range under 100 meters, the video gain function is too big to have snow or wavy, bright image occurred. Recommend to use them with range at least over 100 meters or alternate passive video transceivers TTP111 series for short range transmission as well as cost saving.
- 2. The active receiver has "5 position distance range switch" for different range transmission. Please switch to appropriate range upon your application to avoid any weak or b