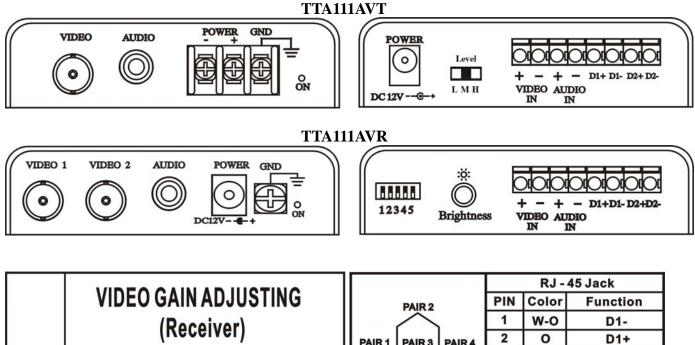

### **Panel View**

|       | (Receiver)                |                    |                                              |   | 0-44 | D1-     |
|-------|---------------------------|--------------------|----------------------------------------------|---|------|---------|
|       |                           |                    | PAIR1 PAIR3 PAIR4                            | 2 | 0    | D1+     |
| +     | Press 1 0~300M            | Date 4 000 4000M   |                                              | 3 | W-G  | Audio + |
|       | P16221 0~200W             | Press 4 900~1200M  |                                              | 4 | BL   | D2+     |
| 12345 | 5-55 05 (AD-607) (AD-607) | Dung E 4000 4500M  | 1 2 3 4 0 7 8<br>W-0 0 W-9 BL W-BL G W-BR BR | 5 | W-BL | D2-     |
|       | Press 2 300~600M          | Press 5 1200~1500M |                                              | 6 | G    | Audio - |
|       | Dross 2 600-000M          |                    |                                              | 7 | W-BR | Video + |
|       | Press 3 600~900M          |                    |                                              | 8 | BR   | Video - |

# Specification

| ITEM NO.                 | TTA111AVT                        |
|--------------------------|----------------------------------|
| VIDEO INPUT              | 1 Vp-p · 75 Ohms (BNC Connector) |
| DC INPUT                 | DC 12V                           |
| DC OUTPUT FOR CCD CAMERA | DC 12V Regulate · 300mA(max)     |
| POWER CONSUMPTION        | 40mA(max)                        |
| DIMENSIONS W x H x D mm  | 109x77x24                        |

| ITEM NO.                | TTA111AVR                                  |  |                    |  |  |
|-------------------------|--------------------------------------------|--|--------------------|--|--|
| VIDEO OUTPUT            | 1Vp-p <sup>,</sup> 75 Ohms (BNC Connector) |  |                    |  |  |
| DC INPUT                | DC 12V                                     |  |                    |  |  |
| POWER CONSUMPTION       | 40mA(max)                                  |  |                    |  |  |
|                         | Press 1 0~300M                             |  | Press 5 1200~1500M |  |  |
| VIDEO GAIN ADJUSTING    | Press 2 300~600M                           |  |                    |  |  |
| VIDEO GAIN ADJOSTING    | Press 3 600~900M                           |  |                    |  |  |
|                         | Press 4 900~1200M                          |  |                    |  |  |
| RECOMMENDED CABLE       | CAT-5 UTP Cable 4 pair (24AWG)             |  |                    |  |  |
| DIMENISONS W x H x D mm | 109x77x24                                  |  |                    |  |  |