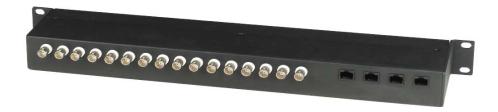

#### 19" 1U Rack Mounting 16 Port Passive Video Transceivers Hub

ITEM NO.: TPP016-RJ45

TPP016-RJ45 is a multi video transceivers to be install onto one compact 19" wide 1U panel, Panels can reside in the same rack as other equipment, such as switchers, multiplexers, DVR, video conferencing equipment, etc. They are perfect for larger CCTV installations and ideal for security monitoring stations.

# TPP016-RJ45 16 Port Passive Transceiver Hub In 1U Rack Mounting Panel Features:

- Built in 16 port passive transceivers in 1U 19" rack mounting panel.
- 4 x RJ45 connector for 16 channel video input.
- As a rack mounting passive transmitter hub, use with TTA111AVR/ TTA111VR receiver at distance up to 1000 meters.
- Passive, no power required.
- Built in a highly balanced mode of video transmission for extra interference immunity.
- Use with TTP414V or use with TTP111VPD-RJ45+TDP016 for a professional RJ45 cabling solution.