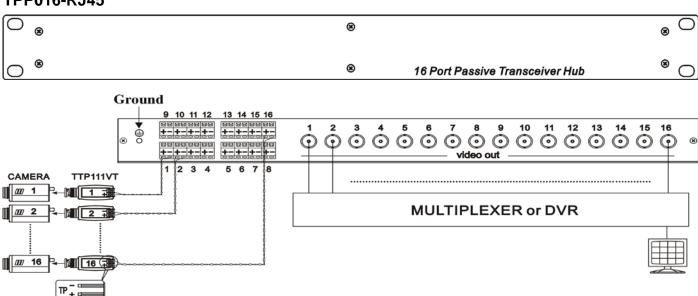

anels can reside in the same rack as other equipment, such as switchers, multiplexers, DVR, video conferencing equipment, etc. They are perfect for larger CCTV installations and ideal for security monitoring stations.

# TPP016-RJ45 16 Port Passive Transceiver Hub In 1U Rack Mounting Panel Features:

- Built in 16 port passive transceivers in 1U 19" rack mounting panel.
- 4 x RJ45 connector for 16 channel video input.
- As a rack mounting passive transmitter hub, use with TTA111AVR/ TTA111VR receiver at distance up to 1000 meters.
- Passive, no power required.
- Built in a highly balanced mode of video transmission for extra interference immunity.
- Use with TTP414V or use with TTP111VPD-RJ45+TDP016 for a professional RJ45 cabling solution.



### **Installation View:**

#### TPP016-RJ45



#### **RJ-45 Jack Pin Define**

|                                                               | RJ - 45 Jack |       |          |
|---------------------------------------------------------------|--------------|-------|----------|
| 1 2 3 4 5 6 7 8<br>Wo 0 W4 BL W-BL 6 W-BR BR<br>JACK POSITION | PIN          | Color | Function |
|                                                               | 1            | W-O   | Video1+  |
|                                                               | 2            | 0     | Video1 - |
|                                                               | 3            | W-G   | Video2 + |
|                                                               | 4            | BL    | Video3 - |
|                                                               |