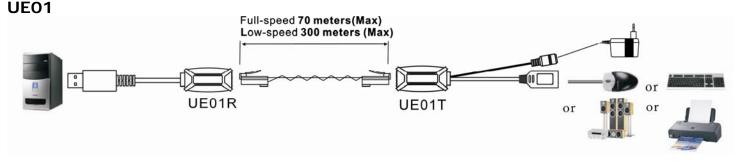

## **UE01 USB CAT5 Extender Single port**

#### Features:

- Extend one USB device with full-speed 70 meters(Max), low-speed 300 meters (Max) over CAT5/5E cable.
- USB 1.1 compliant.
- Distance less 50 meters, no external power required.
- Distance over 50 meters, external power adapter requested at UE01T remote unit.
- Low speed keyboard mouse equipments up to 300 meters, external power adapter requested at UE01T remote unit..
- Application for extend USB peripheral devices, such as keyboard, mouse, IP camera, printer, etc.
- Package Including remote unit and local unit, without power adapter