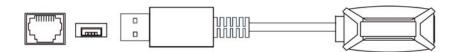

eters, external power adapter requested at UE01T remote unit.
- Low speed keyboard mouse equipments up to 300 meters, external power adapter requested at UE01T remote unit..
- Application for extend USB peripheral devices, such as keyboard, mouse, IP camera, printer, etc.
- Package Including remote unit and local unit, without power adapter

#### UE04H USB CAT5 Extender with 4 Port USB 1.1 Hub

#### Features:

- Extend four USB devices up to 50 meters over CAT5/5E cable.
- USB 1.1 compliant.
- Including local and remote unit.
- Compact size, easy plug and play.
- 5V power adapter Included.
- Application for extend USB peripheral devices, such as security cameras, printer, scanner, keyboard, mouse, etc.

# Installation View:





# Panel View: UE01T Remote Unit



### **UE01R Local Unit**



# **UE04H (UE04H Remote Unit)**





LED on/off: USB link status

**UE04H (Local Unit)** 



Specification:

| ITEM NO.                | UE01T                                                                   | UE01R                                            |
|-------------------------|-------------------------------------------------------------------------|--------------------------------------------------|
| USB Connector           | USB Type A x 1 (Female)                                                 | USB Type A x 1 (Male)                            |
| Data Link Connector     | RJ45 Connection                                                         |                                                  |
| Power Consumption       | DC5V, 150mA (Max) distance over 50 meters