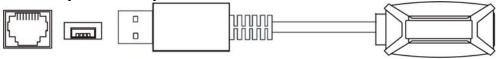

pments up to 300 meters, external power adapter requested at UE01T remote unit..
- Application for extend USB peripheral devices, such as keyboard, mouse, IP camera, printer, etc.
- Package Including remote unit and local unit, without power adapter

#### UE04H USB CAT5 Extender with 4 Port USB 1.1 Hub

#### Features:

- Extend four USB devices up to 50 meters over CAT5/5E cable.
- USB 1.1 compliant.
- Including local and remote unit.
- Compact size, easy plug and play.
- 5V power adapter Included.
- Application for extend USB peripheral devices, such as security cameras, printer, scanner, keyboard, mouse, etc.

# Installation View:





# Panel View: UE01T Remote Unit



### **UE01R Local Unit**



# **UE04H (UE04H Remote Unit)**





LED on/off: USB link status

**UE04H (Local Unit)** 



Specification:

| ITEM NO.                | UE01T                                                                   | UE01R                                            |
|-------------------------|-------------------------------------------------------------------------|--------------------------------------------------|
| USB Connector           | USB Type A x 1 (Female)                                                 | USB Type A x 1 (Male)                            |
| Data Link Connector     | RJ45 Connection                                                         |                                                  |
| Power Consumption       | DC5V, 150mA (Max) distance over 50 meters                               | USB Internal Power Supply                        |
| Distance