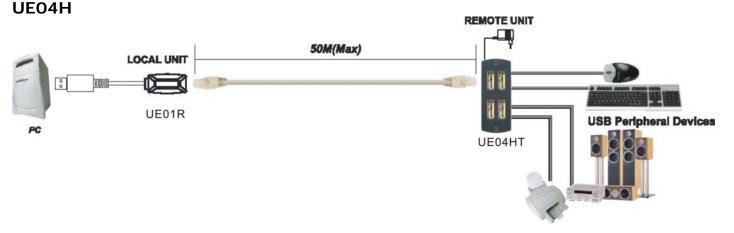

#### UE04H USB CAT5 Extender with 4 Port USB 1.1 Hub

#### Features:

- Extend four USB devices up to 50 meters over CAT5/5E cable.
- USB 1.1 compliant.
- Including local and remote unit.
- Compact size, easy plug and play.
- 5V power adapter Included.
- Application for extend USB peripheral devices, such as security cameras, printer, scanner, keyboard, mouse, etc.