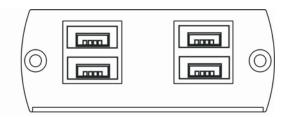

# **UE04H (UE04H Remote Unit)**

LED on/off: USB link status

**UE04H (Local Unit)** 

Specification:

| ITEM NO.                | UE01T                                                                   | UE01R                                            |
|-------------------------|-------------------------------------------------------------------------|--------------------------------------------------|
| USB Connector           | USB Type A x 1 (Female)                                                 | USB Type A x 1 (Male)                            |
| Data Link Connector     | RJ45 Connection                                                         |                                                  |
| Power Consumption       | DC5V, 150mA (Max) distance over 50 meters                               | USB Internal Power Supply                        |
| Distance                | Cat .5e full-speed 70 meters(Max) , low-speed 300 meters (Max)          |                                                  |
| Cable                   | CAT5/5e/6 cable                                                         |                                                  |
| Speed                   | 12Mbps/1.5Mbps (Max)                                                    |                                                  |
| Temperature             | Operation: 0 to 55°C, Storage: -20 TO 85°C, Humidity: up to 95%         |                                                  |
| Dimensions W x H x D mm | Local Unit: 69x25x22 mm<br>with USB cable 13 cm, DC power<br>cable 13cm | Remote Unit : 69x25x22 mm<br>with USB cable 18cm |
| Weight g                | Remote Unit : 40g                                                       | Local Unit : 30g                                 |