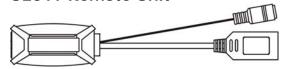

quired.
- Distance over 50 meters, external power adapter requested at UE01T remote unit.
- Low speed keyboard mouse equipments up to 300 meters, external power adapter requested at UE01T remote unit..
- Application for extend USB peripheral devices, such as keyboard, mouse, IP camera, printer, etc.
- Package Including remote unit and local unit, without power adapter

#### UE04H USB CAT5 Extender with 4 Port USB 1.1 Hub

#### Features:

- Extend four USB devices up to 50 meters over CAT5/5E cable.
- USB 1.1 compliant.
- Including local and remote unit.
- Compact size, easy plug and play.
- 5V power adapter Included.
- Application for extend USB peripheral devices, such as security cameras, printer, scanner, keyboard, mouse, etc.

# Installation View:





# Panel View: UE01T Remote Unit



### **UE01R Local Unit**



# **UE04H (UE04H Remote Unit)**





LED on/off: USB link status

**UE04H (Local Unit)** 



Specification:

| ITEM NO.                | UE01T                                                                   | UE01R                                            |
|-------------------------|-------------------------------------------------------------------------|--------------------------------------------------|
| USB Connector           | USB Type A x 1 (Female)                                                 | USB Type A x 1 (Male)                            |
| Data Link Connector     | RJ45 Connection                                                         |                                                  |
| Power Consumption       | DC5V, 150mA (Max) dis