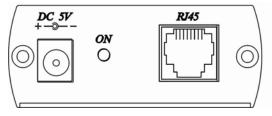

# Panel View: UE01T Remote Unit

# **UE04H (UE04H Remote Unit)**

LED on/off: USB link status

**UE04H (Local Unit)** 

Specification:

| ITEM NO.                | UE01T                                                                   | UE01R                                            |
|-------------------------|-------------------------------------------------------------------------|--------------------------------------------------|
| USB Connector           | USB Type A x 1 (Female)                                                 | USB Type A x 1 (Male)                            |
| Data Link Connector     | RJ45 Connection                                                         |                                                  |
| Power Consumption       | DC5V, 150mA (Max) distance over 50 meters                               | USB Internal Power Supply                        |
| Distance                | Cat .5e full-speed 70 meters(Max) , low-speed 300 meters (Max)          |                                                  |
| Cable                   | CAT5/5e/6 cable                                                         |                                                  |
| Speed                   | 12Mbps/1.5Mbps (Max)                                                    |                                                  |
| Temperature             | Operation: 0 to 55°C, Storage: -20 TO 85°C, Humidity: up to 95%         |                                                  |
| Dimensions W x H x D mm | Local Unit: 69x25x22 mm<br>with USB cable 13 cm, DC power<br>cable 13cm | Remote Unit : 69x25x22 mm<br>with USB cable 18cm |
| Weight g                | Remote Unit : 40g                                                       | Local Unit : 30g                                 |