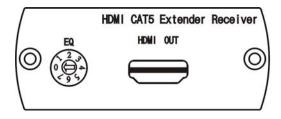

extend your HDTV display up to 60 meters at 1080i and 40 meters at 1080p. It is equipped with HDMI connectors and also supports DVI equipment with allowing used with a HDMI to DVI adapter. It provides an easy and flexible cabling solution for integrating home theater components.

#### **HE01S HDMI CAT5 Extender – Single CAT5 cable**

- Extends HDMI signal over one CAT5/5e/6 cables.
- HDMI 1.2 compliant.
- Transmission range up to 40 meters at 1080p resolution.
- Minimize the cable skew by adjustable equalization with 8 levels.
- HDCP compliant.

### Panel view & Function:

#### **HE01ST**





#### **Rotary switch for Equalization:**

0: HDMI mode with LPCM 7.1 audio channels (work with amplifier / decoder)

1: HDMI mode with LPCM 2 audio channels

2: DVI mode

3-7: Reserved

#### HE01SR





### **Rotary switch for Equalization:**

0-7: strongest - weakest

## Installation view:



# **Specification:**

| ITEM NO.                | HE01ST                                                                   | HE01SR       |
|-------------------------|--------------------------------------------------------------------------|--------------|
| Video Bandwidth         | 1.65 Gbps (HDMI 1.2)                                                     |              |
| Link Cable Distance     | CAT5 40M at 1080p, CAT5 60M at 1080i                                     |              |
| Input TMDS Signal       | 1.2 volts peak to peak                                                   |              |
| Input DDC Signal        | 5 Volts peak to peak