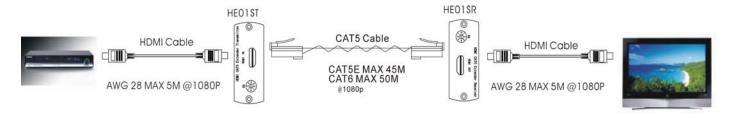

HDMI connectors and also supports DVI equipment with allowing used with a HDMI to DVI adapter. It provides an easy and flexible cabling solution for integrating home theater components.

#### **HE01S HDMI CAT5 Extender – Single CAT5 cable**

- Extends HDMI signal over one CAT5/5e/6 cables.
- HDMI 1.2 compliant.
- Transmission range up to 40 meters at 1080p resolution.
- Minimize the cable skew by adjustable equalization with 8 levels.
- HDCP compliant.

### Panel view & Function:

#### **HE01ST**





#### **Rotary switch for Equalization:**

0: HDMI mode with LPCM 7.1 audio channels (work with amplifier / decoder)

1: HDMI mode with LPCM 2 audio channels

2: DVI mode

3-7: Reserved

#### HE01SR





### **Rotary switch for Equalization:**

0-7: strongest - weakest

## Installation view:



# **Specification:**

| ITEM NO.                | HE01ST                                                                   | HE01SR       |
|-------------------------|--------------------------------------------------------------------------|--------------|
| Video Bandwidth         | 1.65 Gbps (HDMI 1.2)                                                     |              |
| Link Cable Distance     | CAT5 40M at 1080p, CAT5 60M at 1080i                                     |              |
| Input TMDS Signal       | 1.2 volts peak to peak                                                   |              |
| Input DDC Signal        | 5 Volts peak to peak                                                     |              |
| HDMI Connector          | HDMI 19 pin type female connector