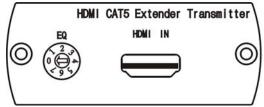

#### **HE01ST**

#### **Rotary switch for Equalization:**

0: HDMI mode with LPCM 7.1 audio channels (work with amplifier / decoder)

1: HDMI mode with LPCM 2 audio channels

2: DVI mode

3-7: Reserved