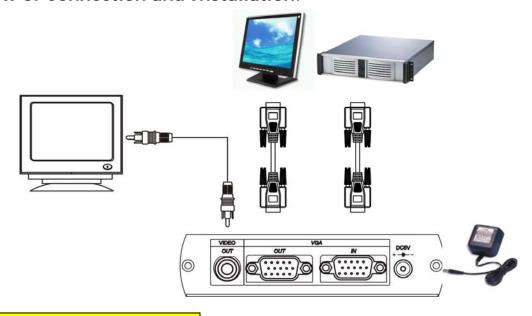

### View of Connection and Installation:

#### ITEM NO.: VC01

This VGA to BNC converter also features a VGA output port that allows for VGA Loop-Through. You can simultaneously view video on a VGA monitor while viewing the video on your CRT ,TV monitor. It convert your VGA signal to be viewed on any TV, projector, or any other viewing device that uses standard BNC (RCA) connector with this simple external device.