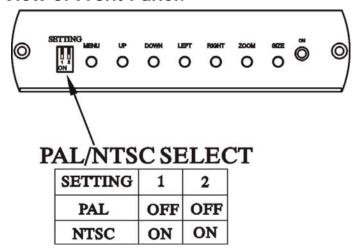

## **View of Front Panel:**

| MENU  | display main menu OSD                      |  |
|-------|--------------------------------------------|--|
| UP    | adjust picture move to up                  |  |
| DOWN  | adjust picture move to down                |  |
| LEFT  | adjust picture move to left                |  |
| RIGHT | adjust picture move to right               |  |
| SIZE  | auto adjust picture to the middle position |  |
| ZOOM  | magnify the picture up to 9 times          |  |

<sup>\*</sup> ZOOM magnify the picture up to 9times with  $\lceil \text{UP}_{\bot} \ \lceil \text{DOWN}_{\bot} \ \lceil \text{LEFT}_{\bot} \ \lceil \text{RIGHT}_{\bot}$  button.