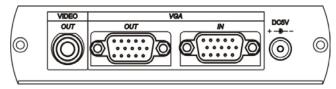

# View of Back Panel:

Specification:

| ITEM NO.               | VC01                                                            |
|------------------------|-----------------------------------------------------------------|
| Input Signal           | VGA x1                                                          |
| Output Signal          | Composite Video (BNC) x 1, VGA X1 15 pin D female connector     |
| Power Consumption      | 500mA                                                           |
| Power Supply           | DC5V 2Amp Regulated Power Supply                                |
| Temperature            | Operation: 0 to 55°C, Storage: -20 TO 85°C, Humidity: up to 95% |
| Dimension W x H x D mm | 125 x 96 x 30mm                                                 |
| Weight g               | 280g                                                            |