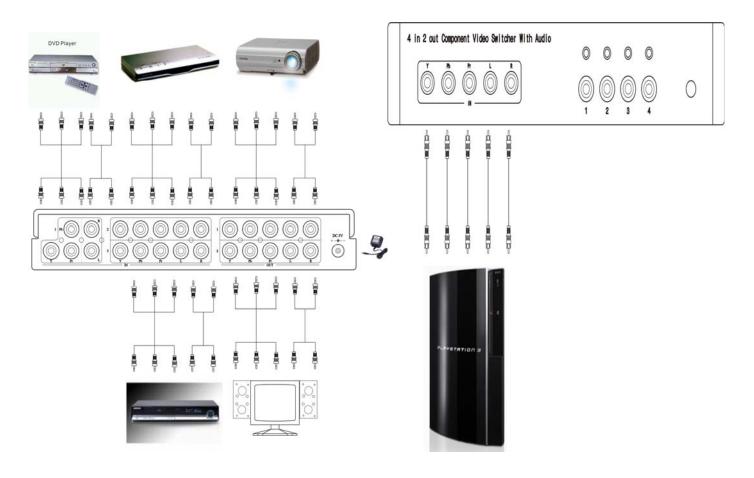

#### Installation view:

### YS04A

### YSO4A 4 Input 2 Output Component Video Switcher With Stereo Audio

- HDTV Compatible at 480i/480p/720p/1080i/1080p.
- Connect up to 4 A/V sources to two display monitors.
- Expands both stereo audio and video input.
- The switcher box is the ideal for all of devices, offering both high-definition video and audio switching capability.
- IR remote control included.