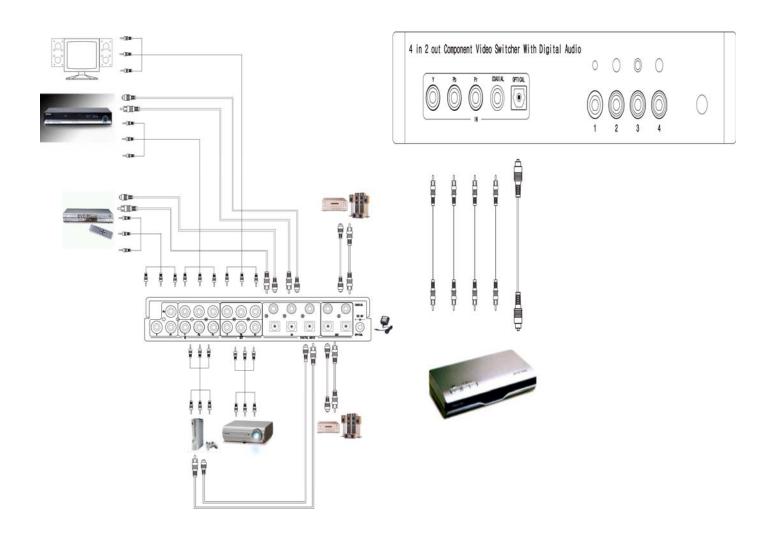

#### Installation view:

# YS04D

Specification:

| ITEM NO.                | YS04A                                                                                       | YS04D                                       |
|-------------------------|---------------------------------------------------------------------------------------------|---------------------------------------------|
| Input Resolution        | 480i, 480p, 576i, 576p, 720p, 1080i, 1080p.                                                 |                                             |
| Video Bandwidth         | 400Mhz                                                                                      |                                             |
| Video Input (RCA)       | 4 x Y (75Ω, 1.0Vp-p), PbPr (75Ω, 0.7Vp-p)                                                   |                                             |
| Video Output            | 2 x Y (75Ω, 1.0Vp-p), PbPr (75Ω, 0.7Vp-p)                                                   |                                             |
| (RCA)                   |                                                                                             |                                             |
| Audio Bandwidth         | DC-20Khz                                                                                    |                                             |
| Audio Input             | RCA L/R $\times$ 4 (10K $\Omega$ )                                                          | X                                           |
| Audio Output            | RCA L/R $\times$ 2 (10K $\Omega$ )                                                          | X                                           |
| Digital Audio Input     | x                                                                                           | Coaxial (RCA 75 $\Omega$ ) x 4, Optical x 4 |
| Digital Audio<br>Output | Х                                                                                           | Coaxial (RCA 75Ω) x 2, Optical x 2          |
| Power Supply            | 5V DC 500mA Regulated (External)                                                            |                                             |
| Power                   | 250mA (Max)                                                                                 |                                             |
| Consumption             |                                                                                             |                                             |
| Temperature             | Operation: $-10^{\circ}$ $\sim$ 45 $^{\circ}$ , Storage: $-30^{\circ}$ $\sim$ 70 $^{\circ}$ |                                             |
| DIMENSIONS              | 225x167x40                                                                                  |                                             |
| W x H x D mm            |                                                                                             |                                             |

## YSO4D 4 Input 2 Output Component Video Switcher With Digital Audio

- Identical to YS04A, but with digital audio instead of stereo audio.
- Digital Audio: Coax or Optical option.