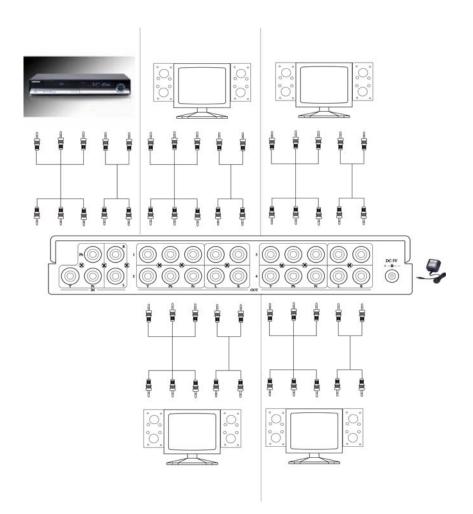

#### YD02A 1 Input 2 Output Component Video Distribution Amplifier with Stereo Audio

- 1 x Input: component video and left, right audio.
- 2 x Output: component video and left, right audio.
- Support 480i, 480p, 576i, 576p, 720p, 1080i, 1080p.
- Video Bandwidth up to 400Mhz.
- Cascade connection several units for larger displays with great picture quality.

#### **Installation View:**

YD02A

YD02D

YD04A