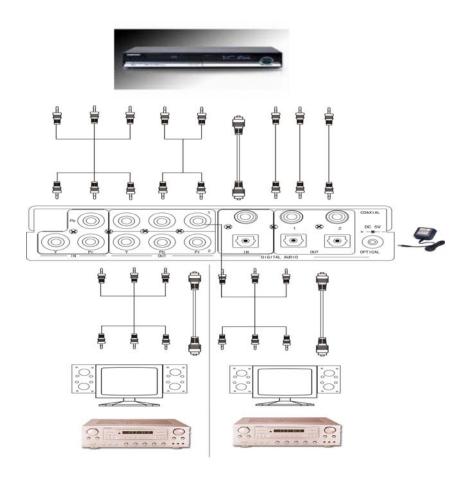

# YD04D 1 Input 4 Output Component Video Distribution Amplifier with Digital/Optical audio

- Identical to CD04A, but digital audio instead of stereo audio.
- Digital Audio: Coax or Optical option.

### YD04D