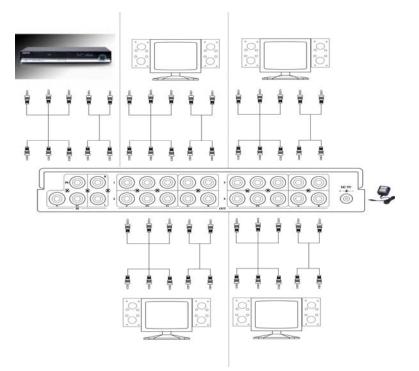

#### YD04A 1 Input 4 Output Component Video Distribution Amplifier with Stereo Audio

- 1 x Input: composite video and left, right audio.
- 4 x Output: composite video and left, right audio.
- Support 480i, 480p, 576i, 576p, 720p, 1080i, 1080p.
- Video Bandwidth up to 400Mhz.
- Cascade connection several units for larger displays with great picture quality.

#### **Installation View:**

YD02A

YD02D

YD04A