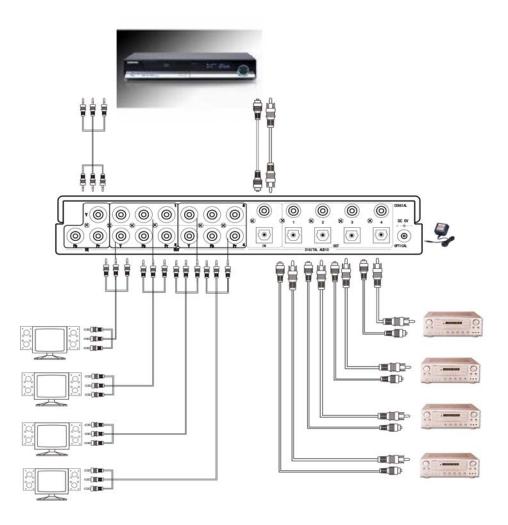

#### YD02D 1 Input 2 Output Component Video Distribution Amplifier with Digital/Optical audio

- Identical to YD02A, but digital audio instead of stereo audio.
- Digital Audio: Coax or Optical option.

#### **Installation View:**

YD02A

YD02D

YD04A