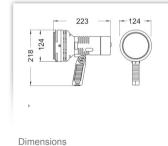

#### **Technical Facts**

| Power                  |
|------------------------|
| Bulb socket            |
| Bulb Type              |
| Weight                 |
| Weight 4-leaf barndoor |
| Focusing ratio         |
| Cable length           |
| Mount Type             |
| Dimensions (L X W x H) |

270 W FaX 1.5 - 3 x 1 Osram HMI 270 W/SE 1.5 kg / 3.3 lbs 0.29 kg / 0.6 lbs 1:8.7 3.8 m / 12.5 ft Socket 16 mm (0.63 in) 229 x 180 x 252 mm

Flood & Spot