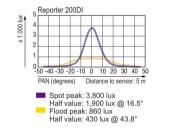

The Reporter 270DI is the most powerful battery operated light on the market, offering an outstanding light performance of more than 9,000 lux (from 5 m) in the spot setting.