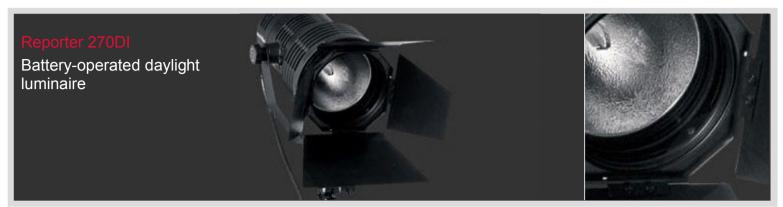

# sachtler

This compact open face daylight lamp produces non-flicker daylight with high light efficiency. The patented "No-noise" ignition system lets you work silently. Oversized ignition coils avoid electrical loss.

The Reporter 270DI is the most powerful battery operated light on the market, offering an outstanding light performance of more than 9,000 lux (from 5 m) in the spot setting.