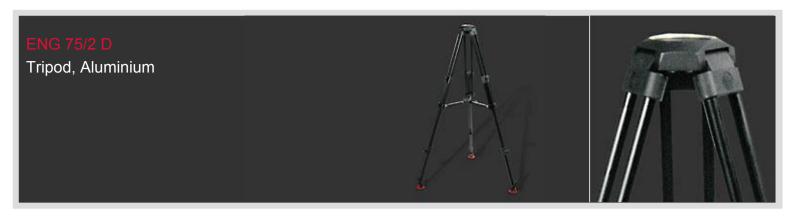

#### Order data

| Article                      | Order code |
|------------------------------|------------|
| ENG 75/2 D Tripod, Aluminium | 4188       |

## **Technical Facts**

 Weight
 2.2 kg / 4.9 lbs

 Payload
 20 kg / 44 lbs

Height with spreader 34 - 147 cm / 13.4 - 57.9 in Height with mid-level spreader 60 - 144 cm / 23.6 - 56.7 in

Head fitting 75 mm

Transport length 65 cm / 25.6 in