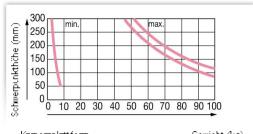

## **Payload**

C.O.G.\* min. kg/max.

75 / 3" 7.0 / 108.3 /

100 / 4" 6.1 / 94.1 /

125 / 5" 5.4 / 83.1 /

150 / 6" 4.8 / 74.5 /

175 / 7" 4.4 / 9.6 67.5 / 200 / 8" 4.0 / 8.8 61.6 /

250 / 3.4 / 7.5 52.6 /

300 / 3.0 / 6.5 45.8 /

Kameraplattform Gewicht (kg)
Counterbalance

Damping

Dimensions