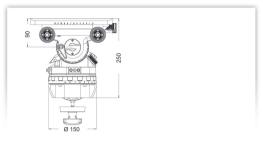

300 / 3.0 / 6.5 45.8 /

Kameraplattform Gewicht (kg)
Counterbalance

Damping

Dimensions