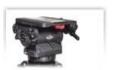

#### Top class for the finest productions

Classic film cameras are being increasingly replaced by high definition cameras in the area of movie production. Sachtler's fluid head Cine 75 HD is ideal for both types of production. The payload range of 4 to 75 kg / 9 to 165 lb also comes with a huge selection of accessories for the various cameras used with the head. And, of course, interfaces for a Front Box and viewfinder extension are standard accessories.

#### **Technical Facts**

Weight Payload

Sliding range - plate

Counterbalance

Grades of drag

Tilt range

Temperature range

Camera fitting

Tripod/Pedestal fitting

Pan bar(s)

Level

**Batteries Level** 

11.9 kg / 26.2 lbs

4 - 75 kg / 9 - 165 lbs

120 mm / 4.7 in

in 24 steps

9 each horizontal and vertical + 0

+90/-609

-40 $^{\circ}$  to +60 $^{\circ}$  C / -40 to +140 $^{\circ}$  F

Touch & Go® Plate 35

150 mm bowl, integrated flat base fitting

1, telescopic, Type Movie self-illuminating Touch Bubble