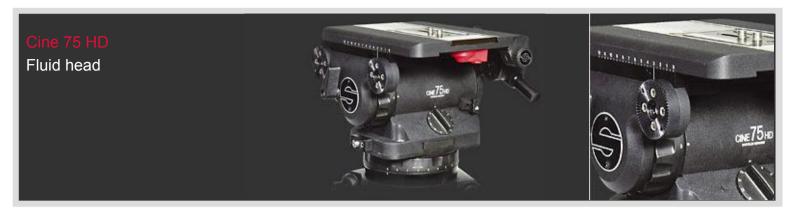

#### Top class for the finest productions

Classic film cameras are being increasingly replaced by high definition cameras in the area of movie production. Sachtler's fluid head Cine 75 HD is ideal for both types of production. The payload range of 4 to 75 kg / 9 to 165 lb also comes with a huge selection of accessories for the various cameras used with the head. And, of course, interfaces for a Front Box and viewfinder extension are standard accessories.

#### **Technical Facts**

Weight Payload

Sliding range - plate

Counterbalance

Grades of drag

Tilt range

Temperature range

Camera fitting

Tripod/Pedestal fitting

Pan bar(s)

Level

**Batteries Level** 

11.9 kg / 26.2 lbs

4 - 75 kg / 9 - 165 lbs

120 mm / 4.7 in

in 24 steps

9 each horizontal and vertical + 0

+90/-609

-40 $^{\circ}$  to +60 $^{\circ}$  C / -40 to +140 $^{\circ}$  F

Touch & Go® Plate 35

150 mm bowl, integrated flat base fitting

1, telescopic, Type Movie self-illuminating Touch Bubble

3 x 625U or LR9