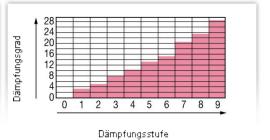

300 / 3.0 / 6.5 45.8 /

Kameraplattform Gewicht (kg)
Counterbalance

Damping

Dimensions