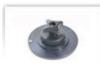

#### **Technical Facts**

Weight Payload

Sliding range - plate

Counterbalance

Grades of drag

Tilt range

Temperature range

Camera fitting

Tripod/Pedestal fitting

Pan bar(s)

Level

**Batteries Level** 

11.9 kg / 26.2 lbs

4 - 75 kg / 9 - 165 lbs

120 mm / 4.7 in

in 24 steps

9 each horizontal and vertical + 0

+90/-609

-40 $^{\circ}$  to +60 $^{\circ}$  C / -40 to +140 $^{\circ}$  F

Touch & Go® Plate 35

150 mm bowl, integrated flat base fitting

1, telescopic, Type Movie self-illuminating Touch Bubble

## **Payload**

C.O.G.\* min. kg/max.

75 / 3" 7.0 / 108.3 /

100 / 4" 6.1 / 94.1 /

125 / 5" 5.4 / 83.1 /

150 / 6" 4.8 / 74.5 /

175 / 7" 4.4 / 9.6 67.5 / 200 / 8" 4.0 / 8.8 61.6 /

250 / 3.4 / 7.5 52.6 /