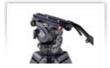

#### 100mm head with cine features

With a payload of 2 to 22 kg (4 to 48 lbs), the fluid head Cine 7+7 HD is suitable for many HDV, HD and film production requirements. The new Cine 7+7 HD fluid head is equipped with a sideload clamp for the camera plate. The 150mm long sliding range of the camera plate offers the advantage of an easy, lateral loading of the fluid head with the pre-mounted camera set-up. The 16-step counterbalance guarantees fast balancing of the camera system. Additionally, the payload can be switched between "High" and "Low" with the Boost Button. Seven each horizontal and vertical adjustable grades of drag (+0) ensure jerk-free tilts.

### **Technical Facts**

Weight Payload

i ayidad

Sliding range - plate

Counterbalance

Grades of drag

Tilt range

Temperature range

Camera fitting

Tripod/Pedestal fitting

Pan bar(s)

Level

**Batteries Level** 

Adapter viewfinder extension

3.3 kg / 7.3 lbs

2 - 22 kg / 4 - 48 lbs

150 mm / 5.9 in

in 16 steps + Boost Button

7 each horizontal and vertical + 0

+90/-80°

-40° to +60° C / -40 to +140° F

Sideload plate M

100 mm

1, telescopic, Type HD