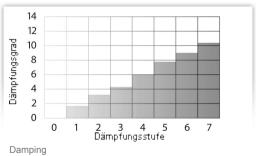

#### 100mm head with cine features

With a payload of 2 to 22 kg (4 to 48 lbs), the fluid head Cine 7+7 HD is suitable for many HDV, HD and film production requirements. The new Cine 7+7 HD fluid head is equipped with a sideload clamp for the camera plate. The 150mm long sliding range of the camera plate offers the advantage of an easy, lateral loading of the fluid head with the pre-mounted camera set-up. The 16-step counterbalance guarantees fast balancing of the camera system. Additionally, the payload can be switched between "High" and "Low" with the Boost Button. Seven each horizontal and vertical adjustable grades of drag (+0) ensure jerk-free tilts.

150 mm / 5.9 in

in 16 steps + Boost Button

7 each horizontal and vertical + 0

+90/-80°

-40° to +60° C / -40 to +140° F

Sideload plate M

100 mm

1, telescopic, Type HD