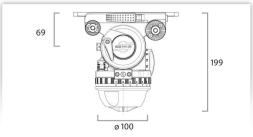

unted camera set-up. The 16-step counterbalance guarantees fast balancing of the camera system. Additionally, the payload can be switched between "High" and "Low" with the Boost Button. Seven each horizontal and vertical adjustable grades of drag (+0) ensure jerk-free tilts.

### **Technical Facts**

Weight Payload

i ayidad

Sliding range - plate

Counterbalance

Grades of drag

Tilt range

Temperature range

Camera fitting

Tripod/Pedestal fitting

Pan bar(s)

Level

**Batteries Level** 

Adapter viewfinder extension

3.3 kg / 7.3 lbs

2 - 22 kg / 4 - 48 lbs

150 mm / 5.9 in

in 16 steps + Boost Button

7 each horizontal and vertical + 0

+90/-80°

-40° to +60° C / -40 to +140° F

Sideload plate M

100 mm

1, telescopic, Type HD

self-illuminating Touch Bubble

1 x CR2032

standard







Dimensions



## Order data

| Article                | Order code |
|------------------------|------------|
| Cine 7+7 HD Fluid head | 1910       |

This product is also available in the following systems:

| Article              | Order code |
|----------------------|------------|
| System 7+7 ENG 2 CF  | 1962       |
| System 7+7 HD        | 1970       |
| System 7+7 HD CF     | 1972       |
| System 7+7 HD MCF    | 1973       |
| System 7+7 SL HD MCF | 1975       |

## Accessories



Pan bar HD left (telescopic)



Front Pan Bar HD S



Adapter FB/100



**FB** Converter



Adapter 100/150



Accessory adapter



Accessory adapter with clamping

set your ideas in motion!