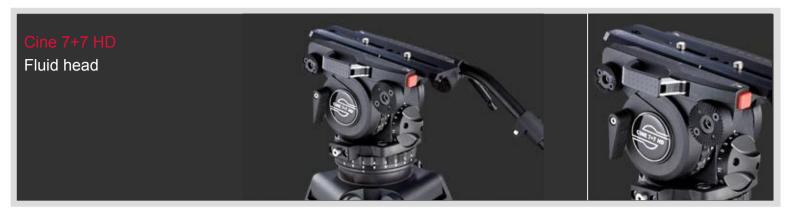

#### 100mm head with cine features

With a payload of 2 to 22 kg (4 to 48 lbs), the fluid head Cine 7+7 HD is suitable for many HDV, HD and film production requirements. The new Cine 7+7 HD fluid head is equipped with a sideload clamp for the camera plate. The 150mm long sliding range of the camera plate offers the advantage of an easy, lateral loading of the fluid head with the pre-mounted camera set-up. The 16-step counterbalance guarantees fast balancing of the camera system. Additionally, the payload can be switched between "High" and "Low" with the Boost Button. Seven each horizontal and vertical adjustable grades of drag (+0) ensure jerk-free tilts.