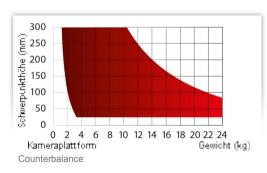

#### 100mm head with cine features

With a payload of 2 to 22 kg (4 to 48 lbs), the fluid head Cine 7+7 HD is suitable for many HDV, HD and film production requirements. The new Cine 7+7 HD fluid head is equipped with a sideload clamp for the camera plate. The 150mm long sliding range of the camera plate offers the advantage of an easy, lateral loading of the fluid head with the pre-mounted camera set-up. The 16-step counterbalance guarantees fast balancing of the camera system. Additionally, the payload can be switched between "High" and "Low" with the Boost Button. Seven each horizontal and vertical adjustable grades of drag (+0) ensure jerk-free tilts.

150 mm / 5.9 in

in 16 steps + Boost Button

7 each horizontal and vertical + 0

+90/-80°

-40° to +60° C / -40 to +140° F

Sideload plate M

100 mm

1, telescopic, Type HD