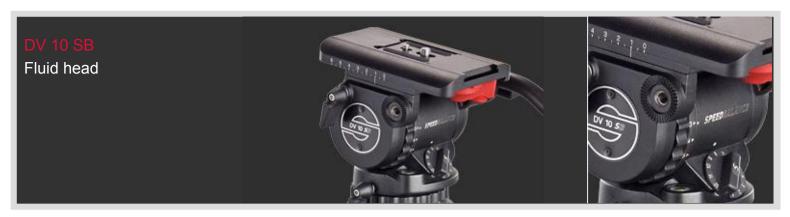

## **Technical Facts**

Weight Payload

Sliding range - plate

Counterbalance

Grades of drag

Tilt range

Temperature range

Camera fitting

Tripod/Pedestal fitting

Pan bar(s)

Level

Batteries Level

2.6 kg / 5.7 lbs

1 - 12 kg / 2.2 - 26.5 lbs

60 mm / 2.4 in

in 12 steps

5 each horizontal and vertical + 0

+90/-75°

-40/+60° C

Touch & Go® Plate S

100 mm bowl, integrated flat base fitting

1, Type DV 100

self-illuminating Touch Bubble

1 x CR2032