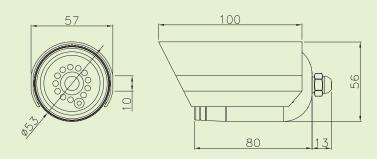

### **DIMENSIONS**

#### **SPECIFICATIONS**

| Model                      | XB112R                                           |
|----------------------------|--------------------------------------------------|
| Image Pick-up Device       | SONY 1/3" B/W CCD                                |
| Effective Picture Elements | EIA: 510*492, CCIR: 500*582 (H*V)                |
| Horizontal Resolution      | 420 TV lines                                     |
| Minimum Illumination       | 0 LUX with built-in IR-LED                       |
| S/N Ratio                  | More than 48 dB                                  |
| Auto Electronic<br>Shutter | EIA: 1/60s~1/100,000s,<br>CCIR: 1/50s~1/110,000s |
| Gain Control               | Automatically                                    |
| Gamma Characteristic       | 0.45                                             |
| Lens Furnished             | Board Lens 3.6 mm / F2.0                         |
| Synchronous System         | Internal, Negative sync.                         |
| Video Output               | 1 Vp-p Composite Video / 75 Ohms                 |
| Power Supply               | 12V DC / 150 mA                                  |
| Operating Temp.            | -10°C to 50°C (14°F to 122°F)                    |
| Water Resistance           | IP66                                             |
| IR LED                     | 12 Units of 850nm IR LED                         |
| IR Project Distance        | 20 Meters                                        |
| Dimensions                 | 55mm (φ) * 115 mm (L)                            |
| Audio (Option)             | 2Vp-p 50 Ohms. RCA connector                     |