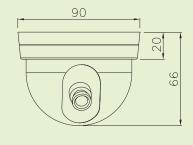

## **DIMENSIONS**

### **SPECIFICATIONS**

| Model                      | XD371                                                | XD111                                  |
|----------------------------|------------------------------------------------------|----------------------------------------|
| Image Pick-up Device       | A1Pro 1/3" B/W CCD<br>Normal Resolution              | SONY 1/3" B/W CCD<br>Normal Resolution |
| Effective Picture Elements | EIA: 510*492,<br>CCIR: 500*582 (H*V)                 | EIA: 510*492,<br>CCIR: 500*582 (H*V)   |
| Horizontal Resolution      | 420 TV lines                                         | 420 TV lines                           |
| Minimum Illumination       | 0.2 LUX @ F2.0                                       | 0.1 LUX @ F2.0                         |
| S/N Ratio                  | More than 48dB                                       |                                        |
| Auto Electronic<br>Shutter | EIA: 1/60s ~ 1/100,000s,<br>CCIR: 1/50s ~ 1/110,000s |                                        |
| Gain Control               | Automatically                                        |                                        |
| Gamma Characteristic       | 0.45                                                 |                                        |
| Lens Furnished             | Board Lens 3.6 mm / F2.0                             |                                        |
| Synchronous System         | Internal, Negative sync.                             |                                        |
| Video Output               | 1 Vp-p Composite Video / 75 Ohms                     |                                        |
| Power Supply               | 12V DC / 110 mA                                      |                                        |
| Operating Temp.            | -10°C to 50°C (14°F to 122°F)                        |                                        |
| Dimensions                 | 88 mm (Φ) X 63 mm (H)                                |                                        |