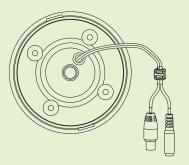

#### **FEATURES**

- > B/W dome camera with 1/3" CCD sensor (XD371).
- > B/W dome camera with SONY 1/3" Super HAD CCD sensor (XD111).
- > Pixel number: EIA=270K / CCIR=320K.
- > High sensitivity, low smear, high anti-blooming and high S/N ratio.
- > Build-in functions: Auto Electronic Shutter (AES), Auto Gain Control (AGC).
- > Furnished with DC power cable and video cable.
- > DC type, low power consumption.