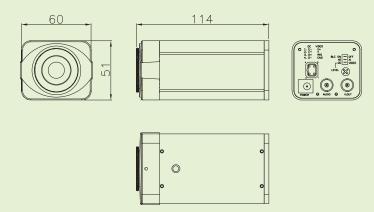

|
| Video Output               | 1 Vp-p Composite Video / 75 Ohms                                                              |                                          |
| Power Supply               | DC 12V / AC24V /AC110V / AC230V 3W                                                            |                                          |
| Operating Temp.            | -10°C to 50°C (14°F to 122°F)                                                                 |                                          |
| Audio (Option)             | 2Vp-p 50 Ohms. RCA connector                                                                  |                                          |

Design and specifications are subject to change without notice.

## **DIMENSIONS**