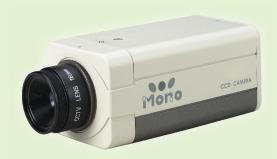

# B/W CCD Camera

## **Box Camera**

XC119 XC129

#### **FEATURES**

- > B/W camera with SONY 1/3" Super HAD CCD sensor in metal case.
- > Pixel number: EIA=270K / CCIR=320K (Normal Resolution). EIA=380K / CCIR= 440K (High Resolution).
- > High sensitivity, anti-blooming and high S/N ratio.
- > Build-in functions: Auto Electronic Shutter (AES),Auto Iris (AI), Auto Gain Control (AGC), Back Light Compensation (BLC).
- > Supports Auto Iris Lens: both Video-Drive & DC-Drive lens.
- > Supports both C and CS mount lens.