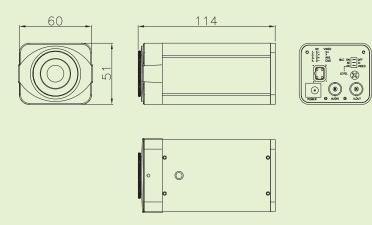

|                                      |
| Video Output               | 1 Vp-p Composite Video / 75 Ohms                                                              |                                      |
| Power Supply               | DC 12V / AC24V /AC110V / AC230V 3W                                                            |                                      |
| Operating Temp.            | -10°C to 50°C (14°F to 122°F)                                                                 |                                      |
| Audio (Option)             | 2Vp-p 50 Ohms. RCA connector                                                                  |                                      |

Design and specifications are subject to change without notice.

## **DIMENSIONS**



**X**corè