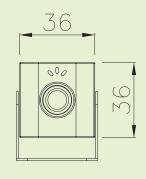

### **DIMENSIONS**

# SPECIFICATIONS

| Model                      | XS634                                            |
|----------------------------|--------------------------------------------------|
| Image Pick-up Device       | SHARP 1/4" Color CCD                             |
| Effective Picture Elements | NTSC: 510*492, PAL: 500*582 (H*V)                |
| Horizontal Resolution      | 330 TV lines                                     |
| Minimum Illumination       | 0.2 LUX @ F2.0                                   |
| S/N Ratio                  | More than 48 dB                                  |
| Auto Electronic<br>Shutter | NTSC: 1/60s~1/100,000s,<br>PAL: 1/50s~1/110,000s |
| Gamma Characteristic       | 0.45                                             |
| Lens Furnished             | Board lens 3.6mm / F2.0                          |
| Gain Control               | Automatically                                    |
| White Balance              | Automatically (2500K~9500K)                      |
| Synchronous System         | Negative sync. Internal                          |
| Video Output               | 1 Vp-p Composite Video / 75 Ohms                 |
| Power Supply               | DC 12V / 80 mA                                   |
| Operating Temp.            | -10°C to 50°C (14°F to 122°F)                    |
| Dimensions                 | 36 mm (L) * 36 mm (W) * 20 mm (H)                |
| Audio                      | Optional / 2Vp-p 50 Ohms                         |