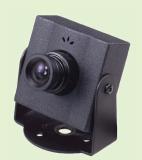

## **Hidden Camera**

### Mini Case Camera

#### **FEATURES**

- > Color camera in metal case with SHARP 1/4" CCD sensor.
- Employs Digital Signal Processor (DSP) chip-set for image control.
- > Pixel number: NTSC=270K / PAL=320K.
- ➤ High sensitivity, low smear, high anti-blooming and high S/N ratio.
- > Build-in functions: Auto Electronic Shutter (AES), Auto Gain Control (AGC), Auto White Balance (AWB).
- > Small size (36x36) and furnished with DC power cable and video cable.
- > Built-in anti-aliasing and IR-cut optical filter.