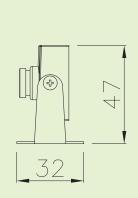

### **DIMENSIONS**

# SPECIFICATIONS

| Model                      | XS634                                            |
|----------------------------|--------------------------------------------------|
| Image Pick-up Device       | SHARP 1/4" Color CCD                             |
| Effective Picture Elements | NTSC: 510*492, PAL: 500*582 (H*V)                |
| Horizontal Resolution      | 330 TV lines                                     |
| Minimum Illumination       | 0.2 LUX @ F2.0                                   |
| S/N Ratio                  | More than 48 dB                                  |
| Auto Electronic<br>Shutter | NTSC: 1/60s~1/100,000s,<br>PAL: 1/50s~1/110,000s |
| Gamma Characteristic       | 0.45                                             |
| Lens Furnished             | Board lens 3.6mm / F2.0                          |
| Gain Control               | Automatically                                    |
| White Balance              | Automatically (2500K~9500K)                      |
| Synchronous System         | Negative sync. Internal                          |
| Video Output               | 1 Vp-p Composite Video / 75 Ohms                 |
| Power Supply               | DC 12V / 80 mA                                   |
| Operating Temp.            | -10°C to 50°C (14°F to 122°F)                    |
| Dimensions                 | 36 mm (L) * 36 mm (W) * 20 mm (H)                |
| Audio                      | Optional / 2Vp-p 50 Ohms                         |