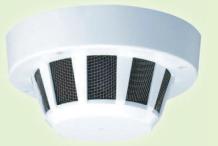

## **Smoke Detector Camera**

## **FEATURES**

- Color camera with SONY 1/3" CCD sensor in smoke detector hidden case.
- Employs Digital Signal Processor (DSP) chip-set for image control.
- > Pixel number: NTSC=270K / PAL=320K.
- High sensitivity, low smear, high anti-blooming, and high S/N ratio.
- Build-in functions: Auto Electronic Shutter (AES), Auto Gain Control (AGC), Auto White Balance (AWB).
- > Furnished with DC power cable and video cable.
- > Built-in anti-aliasing and IR-cut optical filter.