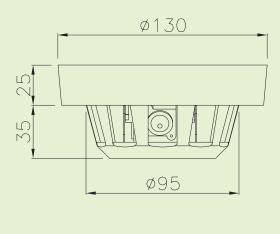

|
| Gain Control                  | Automatically                                    |
| White Balance                 | Automatically (2500K~9500K)                      |
| Synchronous System            | Negative sync. Internal                          |
| Video Output                  | 1 Vp-p Composite Video / 75 Ohms                 |
| Power Supply                  | DC 12V / 150 mA                                  |
| Operating Temp.               | -10°C to 50°C (14°F to 122°F)                    |
| Dimensions                    | 130 mm (Ф) X 58 mm (Н)                           |
| Audio Output (Option)         | 2 Vp-p / 50 Ohms. RCA connector                  |

**SPECIFICATIONS** 

Design and specifications are subject to change without notice.

## DIMENSIONS





www.xcore.com.tw

Keeping the things that matter in focus.