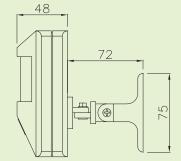

s System                                             | Negative sync. Internal                          |
| Video Output                                                   | 1 Vp-p Composite Video / 75 Ohms                 |
| Power Supply                                                   | DC 12V / 130 mA                                  |
| Operating Temp.                                                | -10°C to 50°C (14°F to 122°F)                    |
| Audio Output (Option)                                          | 2 Vp-p / 50 Ohms. RCA connector                  |
| Design and specifications are subject to change without notice |                                                  |

Design and specifications are subject to change without notice.

### SPECIFICATIONS

### DIMENSIONS







Keeping the things that matter in focus.