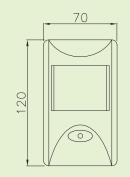

ous System                                             | Negative sync. Internal                          |
| Video Output                                                   | 1 Vp-p Composite Video / 75 Ohms                 |
| Power Supply                                                   | DC 12V / 130 mA                                  |
| Operating Temp.                                                | -10°C to 50°C (14°F to 122°F)                    |
| Audio Output (Option)                                          | 2 Vp-p / 50 Ohms. RCA connector                  |
| Design and specifications are subject to change without notice |                                                  |

Design and specifications are subject to change without notice.

### SPECIFICATIONS

### DIMENSIONS







Keeping the things that matter in focus.