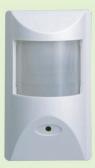

# **Hidden Camera**

## **PIR Camera**

#### **FEATURES**

- Color camera with SONY 1/3" CCD sensor in PIR hidden case.
- Employs Digital Signal Processor (DSP) chip-set for image control.
- > Pixel number: NTSC=270K / PAL=320K.
- High sensitivity, low smear, high anti-blooming and high S/N ratio.
- Build-in functions: Auto Electronic Shutter (AES), Auto Gain Control (AGC), Auto White Balance (AWB).
- > Furnished with DC power cable and video cable.
- Built-in anti-aliasing and IR-cut optical filter.