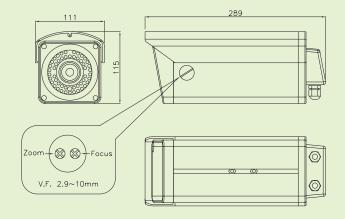

### **DIMENSIONS**

Xcore

#### **SPECIFICATIONS**

| Model                         | XN2H6 3.5X                                         |
|-------------------------------|----------------------------------------------------|
| Image Pick-up Device          | Sony 1/3" CCD High Resolution                      |
| Effective Picture Elements    | NTSC: 768 (H) × 494 (V);<br>PAL: 752 (H) × 582 (V) |
| Synchronizing System          | Internal, Negative Sync.                           |
| Horizontal Resolution         | 540 TV Lines                                       |
| Electronic Shutter<br>Control | Off                                                |
| Gamma Characteristic          | 0.45                                               |
| Minimum Illumination          | 0 Lux / IR On                                      |
| S/N Ratio                     | More than 48dB (AGC Off)                           |
| Emitting Wavelength of LED    | 850nm                                              |
| Emitting Angle of LED         | 40° IR LED x 48 Units                              |
| Video Output                  | 1 Vp-p 75 ohm, BNC Connector                       |
| White Balance                 | Automatically (2500oK~9500oK)                      |
| Backlight<br>Compensation     | Yes                                                |
| Gain Control                  | Yes                                                |
| Lens Furnished                | 2.9-10mm Vari-Focal Auto Iris IR Lens              |
| Water Resistance              | IP66                                               |
| Power Supply                  | DC12V                                              |
| Power Consumption             | 610mA                                              |
| Operating Temp.               | -10°C ~ 50°C                                       |
| IR Project Distance           | 40M                                                |
| Dimensions                    | 305 (L) x 110 (W) x 115 (H) mm                     |
| Weight                        | 1.4Kgs                                             |