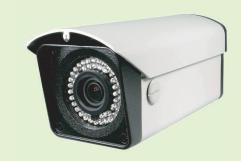

# **Bullet CCD Camera**

## Long Range IR Camera

XN2H6 3.5X

#### **FEATURES**

- > Bullet color camera with SONY 1/3" Super HAD CCD sensor.
- Employs Digital Signal Processor (DSP) chip-set for image control.
- > Pixel number: NTSC=380K / PAL=440K.
- > IR projecting distance 40 meters in dark view.
- > Easy to install for both indoor and outdoor applications.
- > Integrated 2.9-10mm Vari-focal auto iris lens which provide wide zooming range with adjustable focal length.
- > Anti-Thunder circuit prevents tube struck by thunder.
- > True day & night solution with mechanical switching IR-Cut filter.