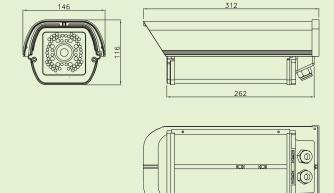

### **DIMENSIONS**

Xcoré.

#### **SPECIFICATIONS**

| Model                         | IR2-2C1                                          | IR2-6A1              |
|-------------------------------|--------------------------------------------------|----------------------|
| Image Pick-up Device          | SONY 1/3" Color CCD                              | SHARP 1/3" Color CCD |
| Effective Picture<br>Elements | NTSC: 510*492, PAL: 500*582 (H*V)                |                      |
| Horizontal Resolution         | 380 TV Lines                                     |                      |
| Minimum Illumination          | 0 LUX with built-in IR-LED                       |                      |
| S/N Ratio                     | More than 48 dB                                  |                      |
| Auto Electronic<br>Shutter    | NTSC: 1/60s~1/100,000s,<br>PAL: 1/50s~1/110,000s |                      |
| Gain Control                  | Automatically                                    |                      |
| White Balance                 | Automatically (2500K~9500K)                      |                      |
| Gamma Characteristic          | 0.45                                             |                      |
| Lens Furnished                | 16mm / F1.6                                      |                      |
| Synchronous System            | Internal, Negative Sync.                         |                      |
| Video Output                  | 1 Vp-p Composite Video / 75 Ohms                 |                      |
| Power Supply                  | AC90V ~ AC260V                                   |                      |
| Operating Temp.               | -10°C to 50°C (14°F to 122°F)                    |                      |
| Water Resistance              | IP66                                             |                      |
| IR LED                        | High Efficiency 850nm IR LED                     |                      |
| IR Project Distance           | 50 Meters                                        |                      |
| Dimensions                    | 312*146*115mm (L*W*H)                            |                      |