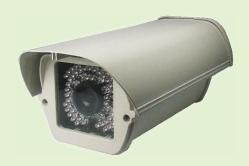

# **Bullet CCD Camera**

## Long Range IR Camera

IR2-2C1 IR2-6A1

#### **FEATURES**

- > Bullet color camera with SONY 1/3" CCD sensor (IR2-2C1).
- > Bullet color camera with SHARP 1/3" CCD sensor (IR2-6A1).
- > Employs Digital Signal Processor (DSP) chip-set for image control.
- > Pixel number: NTSC=270K / PAL=320K.
- > High sensitivity, low smear, high anti-blooming and high S/N ratio.
- > Build-in functions: Auto Electronic Shutter (AES), Auto Gain Control (AGC), Auto White Balance (AWB).
- > Built-in anti-aliasing and IR-pass (850nm) optical filter.
- > Built-in IR-LED, CCD color image automatically changed into B/W image in low light environments.