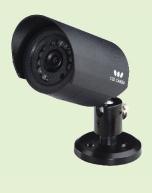

# **Bullet CCD Camera**

## **IR** Camera

XB232R XB612R

#### **FEATURES**

- > Bullet color camera with SONY 1/3" CCD sensor (XB232R).
- > Bullet color camera with SHARP 1/3" CCD sensor (XB612R).
- Employs Digital Signal Processor (DSP) chip-set for image control.
- > Pixel number: NTSC=270K / PAL=320K.
- High sensitivity, low smear, high anti-blooming and high S /N ratio.
- Build-in functions: Auto Electronic Shutter (AES), Auto Gain Control (AGC), Auto White Balance (AWB).
- > Built-in anti-aliasing and IR-pass (850nm) optical filter.
- Built-in IR-LED ,CCD color image automatically changed into B/W image in low light environments.