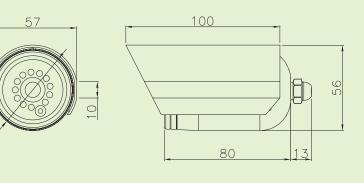

### DIMENSIONS

67

| Model                         | XB232R                                           | XB612R                  |
|-------------------------------|--------------------------------------------------|-------------------------|
| Image Pick-up Device          | SONY 1/3"<br>COLOR CCD                           | SHARP 1/3"<br>COLOR CCD |
| Effective Picture<br>Elements | NTSC: 510*492, PAL: 500*582 (H*V)                |                         |
| Horizontal Resolution         | 380 TV lines                                     |                         |
| Minimum Illumination          | 0 LUX with built-in IR-LED                       |                         |
| S/N Ratio                     | More than 48 dB                                  |                         |
| Auto Electronic<br>Shutter    | NTSC: 1/60s~1/100,000s,<br>PAL: 1/50s~1/110,000s |                         |
| Gain Control                  | Automatically                                    |                         |
| White Balance                 | Automatically (2500K~9500K)                      |                         |
| Gamma Characteristic          | 0.45                                             |                         |
| Lens Furnished                | Board Lens 3.6 mm / F2.0                         |                         |
| Synchronous System            | Internal, Negative sync.                         |                         |
| Video Output                  | 1 Vp-p Composite Video / 75 Ohms                 |                         |
| Power Supply                  | 12V DC / 250 mA                                  |                         |
| Operating Temp.               | -10°C to 50°C (14°F to 122°F)                    |                         |
| Water Resistance              | IP66                                             |                         |
| IR LED                        | 12 Units of 850nm IR LED                         |                         |
| IR Project Distance           | 20 Meters                                        | 15 Meters               |
| Dimensions                    | 55mm (φ) * 115 mm (L)                            |                         |
| Audio (Option)                | 2Vp-p 50 Ohms. RCA connector                     |                         |