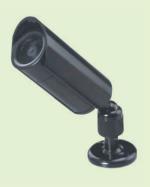

# **Bullet CCD Camera**

### **Bullet Camera**

#### FEATURES

- > Bullet color camera with SHARP 1/4" CCD sensor.
- Employs Digital Signal Processor (DSP) chip-set for image control.
- > Pixel number: NTSC=270K / PAL=320K.
- High sensitivity, low smear, high anti-blooming and high S/N ratio.
- Build-in functions: Auto Electronic Shutter (AES), Auto Gain Control (AGC), Auto White Balance (AWB).
- > Built-in IR-cut optical filter.

| Model                         | XB636                                            |
|-------------------------------|--------------------------------------------------|
| Image Pick-up Device          | SHARP 1/4" Color CCD                             |
| Effective Picture<br>Elements | NTSC: 510*492, PAL: 500*582 (H*V)                |
| Horizontal Resolution         | 330 TV lines                                     |
| Minimum Illumination          | 0.2 LUX @ F2.0                                   |
| S/N Ratio                     | More than 48 dB                                  |
| Auto Electronic<br>Shutter    | NTSC: 1/60s~1/100,000s,<br>PAL: 1/50s~1/110,000s |
| Gain Control                  | Automatically                                    |
| White Balance                 | Automatically (2500K~9500K)                      |
| Gamma Characteristic          | 0.45                                             |
| Lens Furnished                | Corn Lens 3.7 mm / F2.0                          |
| Synchronous System            | Internal, Negative sync.                         |
| Video Output                  | 1 Vp-p Composite Video / 75 Ohms                 |
| Power Supply                  | 12V DC / 80 mA                                   |
| Operating Temp.               | -10°C to 50°C (14°F to 122°F)                    |
| Water Resistance              | IP66                                             |
| Dimensions                    | 24mm (φ) * 70 mm (L)                             |