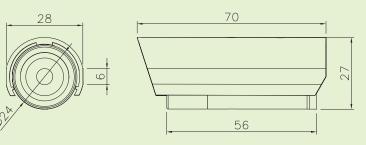

### DIMENSIONS

| Model                         | XB636                                            |
|-------------------------------|--------------------------------------------------|
| Image Pick-up Device          | SHARP 1/4" Color CCD                             |
| Effective Picture<br>Elements | NTSC: 510*492, PAL: 500*582 (H*V)                |
| Horizontal Resolution         | 330 TV lines                                     |
| Minimum Illumination          | 0.2 LUX @ F2.0                                   |
| S/N Ratio                     | More than 48 dB                                  |
| Auto Electronic<br>Shutter    | NTSC: 1/60s~1/100,000s,<br>PAL: 1/50s~1/110,000s |
| Gain Control                  | Automatically                                    |
| White Balance                 | Automatically (2500K~9500K)                      |
| Gamma Characteristic          | 0.45                                             |
| Lens Furnished                | Corn Lens 3.7 mm / F2.0                          |
| Synchronous System            | Internal, Negative sync.                         |
| Video Output                  | 1 Vp-p Composite Video / 75 Ohms                 |
| Power Supply                  | 12V DC / 80 mA                                   |
| Operating Temp.               | -10°C to 50°C (14°F to 122°F)                    |
| Water Resistance              | IP66                                             |
| Dimensions                    | 24mm (φ) * 70 mm (L)                             |