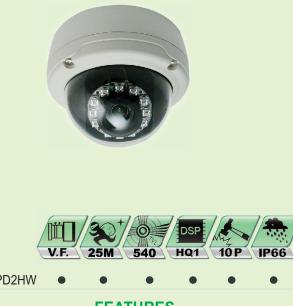

### XPD2HW

### **FEATURES**

- > 1/3" SONY Super HAD CCD image sensor.
- > 3.7~12mm vari-focal auto iris lens.
- > Max. 10 pounds sledgehammer impact durability.
- > Water resistance IP66 protection.
- > Wide range viewing 3D covert bracket design.
- > Easy installation with attached cap.
- > Anti-scratch cover coating.

| Model                    | XPD2HW                                                |
|--------------------------|-------------------------------------------------------|
| Pick-up Device           | SONY 1/3" CCD High Resolution                         |
| Picture Elements         | PAL: 795 x 596; NTSC: 811 x 508                       |
| Horizontal Resolution    | 540 TV Lines                                          |
| Synchronous System       | Internal / Line-Lock Auto Detect                      |
| Power Consumption        | 500mA (DC12V)                                         |
| Min. Illumination        | 0 Lux / IR                                            |
| IR Wavelength            | 700~1100nm (built in 850nm)                           |
| OLPF Switching           | Auto                                                  |
| S/N Ratio                | More Than 50dB                                        |
| Gain Control             | ON/OFF Switch-able                                    |
| Lens Furnished           | 3.7~12mm / F1.6 Vari-Focal DC Drive<br>Auto Iris Lens |
| White Balance            | Auto                                                  |
| Gamma Correction         | 0.45                                                  |
| B.L. Compensation        | ON/OFF Switch-able                                    |
| Housing Material         | Metal                                                 |
| Video Output             | 1.0 Vp-p Composite Video, 75Ω                         |
| Vandal-proof             | 10 Pounds of Sledgehammer Durability                  |
| Water Resistance         | IP66                                                  |
| Power Supply             | DC 12V / AC 24V Dual Power                            |
| Operating<br>Temperature | -10°C to 50°C (14°F to 122°F)                         |