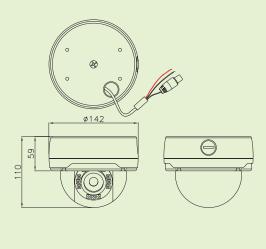

Balance            | Auto                                                  |
| Gamma Correction         | 0.45                                                  |
| B.L. Compensation        | ON/OFF Switch-able                                    |
| Housing Material         | Metal                                                 |
| Video Output             | 1.0 Vp-p Composite Video, 75Ω                         |
| Vandal-proof             | 10 Pounds of Sledgehammer Durability                  |
| Water Resistance         | IP66                                                  |
| Power Supply             | DC 12V / AC 24V Dual Power                            |
| Operating<br>Temperature | -10°C to 50°C (14°F to 122°F)                         |

**SPECIFICATIONS** 

### **DIMENSIONS**



www.xcore.com.tw

Keeping the things that matter in focus.

# **CCD** Camera