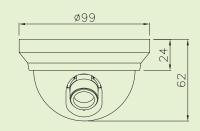

### **DIMENSIONS**

#### **SPECIFICATIONS**

| Model                      | XD233                                            |
|----------------------------|--------------------------------------------------|
| Image Pick-up Device       | SONY 1/3" CCD Normal Resolution                  |
| Effective Picture Elements | NTSC: 510*492, PAL: 500*582 (H*V)                |
| Horizontal Resolution      | 380 TV lines                                     |
| Minimum Illumination       | 0.1 LUX @ F2.0                                   |
| S/N Ratio                  | More than 48 dB                                  |
| Auto Electronic<br>Shutter | NTSC: 1/60s~1/100,000s,<br>PAL: 1/50s~1/110,000s |
| Gamma Characteristic       | 0.45                                             |
| Lens Furnished             | Board lens 3.6mm / F2.0                          |
| Gain Control               | Automatically                                    |
| White Balance              | Automatically (2500K~9500K)                      |
| Synchronous System         | Negative sync. Internal                          |
| Video Output               | 1 Vp-p Composite Video / 75 Ohms                 |
| Power Supply               | DC 12V / 130 mA                                  |
| Operating Temp.            | -10°C to 50°C (14°F to 122°F)                    |
| Dimensions                 | 100 mm (Φ) X 60 mm (H)                           |
| Audio Output (Option)      | 2 Vp-p / 50 Ohms. RCA connector                  |