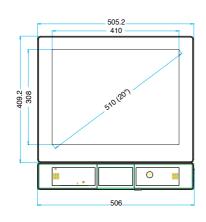

## VCM-20V0x

|                         | Size                          | 20.1"                                                  |
|-------------------------|-------------------------------|--------------------------------------------------------|
| LCD System              | LCD Display                   | 20.1" TFT LCD panel                                    |
|                         | Screen size                   | 510mm diagonal                                         |
|                         | Viewable size (4:3)           | 408mm(H) x 306mm(V)                                    |
|                         | Lamp life time                | 50,000hours                                            |
|                         | Pixel pitch                   | 0.51(H)×0.51(V)mm                                      |
|                         | Max. Resolution               | 800 x 600                                              |
|                         | Scan Freq. Horizontal         | 30K~80KHz                                              |
|                         | Vertical                      | 56Hz~75Hz                                              |
|                         | Contrast ratio                | 500:1 (TYP.)                                           |
|                         | Brightness                    | 480cd/m <sup>2</sup> (TYP.)                            |
|                         | Response Time Tr /Tf          | 6/16ms (TYP.)                                          |
|                         | Display Color                 | 16.7M                                                  |
|                         | Viewing Angle L/R             | Left 80° / Right 80°                                   |
|                         | Viewing Angle U/D             | Up 80° / Down 80°                                      |
| Video(Camera)<br>System | Chip Brand                    | SONY                                                   |
|                         | Effective pixel               | NTSC: 510(H) x 492(V) / PAL: 500(H) x 585(V)           |
|                         | Resolution                    | > 330 TV line                                          |
|                         | Minimum illumination          | 0.4 Lux                                                |
|                         | S/N Ratio (AGC off)           | > 48 db                                                |
|                         | Gain control                  | Auto                                                   |
|                         | White balance                 | Auto (2500°K~9500°K)                                   |
|                         | Exposure control              | Auto exposure (1/60 (1/50) ~1/100000sec)               |
|                         | Video output                  | 1.0 Vp-p composite @ 75W Mono output                   |
|                         | Lens type                     | 3.6mm / F2.0 board lens or vari focal lens             |
|                         | Video Input                   | EXT. Video In                                          |
| Audio System            | Built-in Speaker              | Input Level:100mvp-p, Max Power 0.75W, Mono output     |
|                         | Audio Line-in                 | RCA                                                    |
|                         | Audio Line-out                | RCA                                                    |
| User Interface          | UI Key on panel               | Power, Camera/Video 1/DM, Menu, Volume+-, Rec, ▲ ▶ ▼ ◀ |
|                         | Type of UI                    | OSD ▲▶▼◀                                               |
| Codec                   | Encode (Compression)          | MPEG 4                                                 |
|                         | Type of Decode                | JPEG, MPEG                                             |
| DM                      | O.S.D. (Text)                 | Edit from PC                                           |
|                         | Video                         | Real Time Record from Line-in                          |
|                         | Audio                         | Real Time Record from Audio-in                         |
| Sensor                  | IR remote P.I.R               | 1 Set 1 Set                                            |
|                         |                               |                                                        |
|                         | Light Sensor Trigger in       | 1 Set<br>2 Sets                                        |
|                         | Trigger in                    | 2 Sets                                                 |
|                         | Power Spec.                   | AC 110 ~240 V, 50/60Hz                                 |
| Power                   | Power Spec. Power Consumption | 60W max. (normal)/20W max. (power saving mode)         |
| PC O.S                  | System                        | WIN98,SE,ME,2000,XP                                    |
| 1 0 0.3                 | Dimension (WxHxD)             | 506 x 499 x 107mm                                      |
| etc                     | Weight                        | N.W. 11 kgs                                            |
|                         | 1 TTOIGHT                     | 14.14. 11 Ngo                                          |