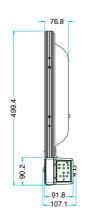

## VCM-20V0x

|                         | Size                          | 20.1"                                                  |
|-------------------------|-------------------------------|--------------------------------------------------------|
| LCD System              | LCD Display                   | 20.1" TFT LCD panel                                    |
|                         | Screen size                   | 510mm diagonal                                         |
|                         | Viewable size (4:3)           | 408mm(H) x 306mm(V)                                    |
|                         | Lamp life time                | 50,000hours                                            |
|                         | Pixel pitch                   | 0.51(H)×0.51(V)mm                                      |
|                         | Max. Resolution               | 800 x 600                                              |
|                         | Scan Freq. Horizontal         | 30K~80KHz                                              |
|                         | Vertical                      | 56Hz~75Hz                                              |
|                         | Contrast ratio                | 500:1 (TYP.)                                           |
|                         | Brightness                    | 480cd/m <sup>2</sup> (TYP.)                            |
|                         | Response Time Tr /Tf          | 6/16ms (TYP.)                                          |
|                         | Display Color                 | 16.7M                                                  |
|                         | Viewing Angle L/R             | Left 80° / Right 80°                                   |
|                         | Viewing Angle U/D             | Up 80° / Down 80°                                      |
| Video(Camera)<br>System | Chip Brand                    | SONY                                                   |
|                         | Effective pixel               | NTSC: 510(H) x 492(V) / PAL: 500(H) x 585(V)           |
|                         | Resolution                    | > 330 TV line                                          |
|                         | Minimum illumination          | 0.4 Lux                                                |
|                         | S/N Ratio (AGC off)           | > 48 db                                                |
|                         | Gain control                  | Auto                                                   |
|                         | White balance                 | Auto (2500°K~9500°K)                                   |
|                         | Exposure control              | Auto exposure (1/60 (1/50) ~1/100000sec)               |
|                         | Video output                  | 1.0 Vp-p composite @ 75W Mono output                   |
|                         | Lens type                     | 3.6mm / F2.0 board lens or vari focal lens             |
|                         | Video Input                   | EXT. Video In                                          |
| Audio System            | Built-in Speaker              | Input Level:100mvp-p, Max Power 0.75W, Mono output     |
|                         | Audio Line-in                 | RCA                                                    |
|                         | Audio Line-out                | RCA                                                    |
| User Interface          | UI Key on panel               | Power, Camera/Video 1/DM, Menu, Volume+-, Rec, ▲ ▶ ▼ ◀ |
|                         | Type of UI                    | OSD ▲▶▼◀                                               |
| Codec                   | Encode (Compression)          | MPEG 4                                                 |
|                         | Type of Decode                | JPEG, MPEG                                             |
| DM                      | O.S.D. (Text)                 | Edit from PC                                           |
|                         | Video                         | Real Time Record from Line-in                          |
|                         | Audio                         | Real Time Record from Audio-in                         |
| Sensor                  | IR remote P.I.R               | 1 Set 1 Set                                            |
|                         |                               |                                                        |
|                         | Light Sensor Trigger in       | 1 Set<br>2 Sets                                        |
|                         | Trigger in                    | 2 Sets                                                 |
|                         | Power Spec.                   | AC 110 ~240 V, 50/60Hz                                 |
| Power                   | Power Spec. Power Consumption | 60W max. (normal)/20W max. (power saving mode)         |
| PC O.S                  | System                        | WIN98,SE,ME,2000,XP                                    |
| 1 0 0.3                 | Dimension (WxHxD)             | 506 x 499 x 107mm                                      |
| etc                     | Weight                        | N.W. 11 kgs                                            |
|                         | 1 TTOIGHT                     | 14.14. 11 Ngo                                          |