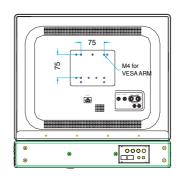

## **Optional Accessory:**

- 4 directions of ceiling mount
- Meets VESA standards
- Cannular pole is used to insert cable

Specification subject to change without notice.

Unit:mm