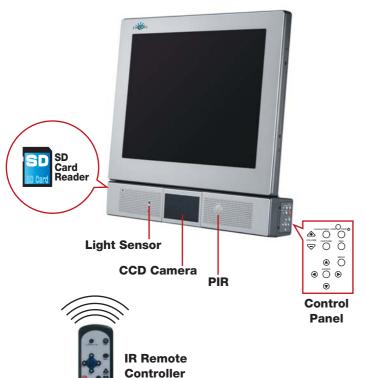

#### Requirements Function System:

- 1. Advertisement play back :Play advertisement video from memory card.
- Auto Switcher: System showed internal.camera and video
   image with automatic switch with defined period. The switching period can be setting by end user through OSD function.
- 3. Image capture/record:Using the internal CCD camera to capture picture/record. Or from external devices.
- 4. Text Generator: The system provide text generation function for generate text overlap on advertisement picture.
- Event trigger function: There are 3 event trigger function included passive infrared detector (PIR) and 2 external trigger function.
- 6. Power saving function:
- 7. Real time clock: Yr/Mon/date/time.
- 8. IR remote controller
- 9. Built in SD memory card reader.