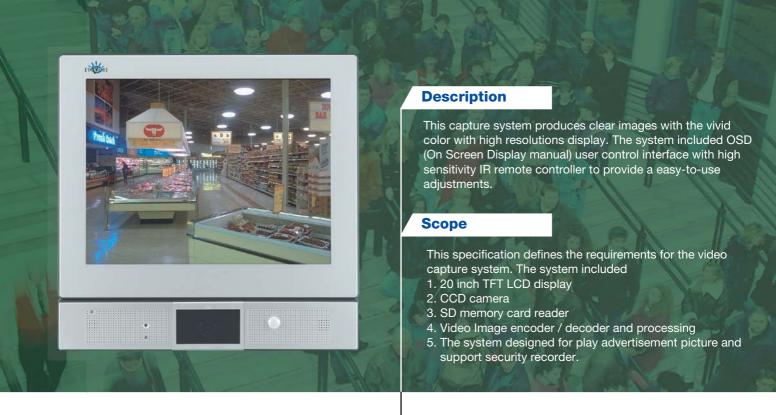

# VIDEO CAPTURE MONITOR

Multimedia Advertising & Surveillance System

## **VIDEO CAPTURE MONITOR**

## Multimedia Advertising & Surveillance System