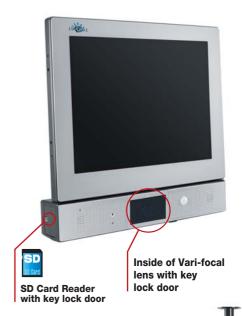

#### Requirements Function System:

- 1. Advertisement play back :Play advertisement video from memory card.
- Auto Switcher: System showed internal.camera and video
   image with automatic switch with defined period. The switching period can be setting by end user through OSD function.
- 3. Image capture/record:Using the internal CCD camera to capture picture/record. Or from external devices.
- 4. Text Generator: The system provide text generation function for generate text overlap on advertisement picture.
- Event trigger function: There are 3 event trigger function included passive infrared detector (PIR) and 2 external trigger function.
- 6. Power saving function:
- 7. Real time clock: Yr/Mon/date/time.
- 8. IR remote controller
- 9. Built in SD memory card reader.