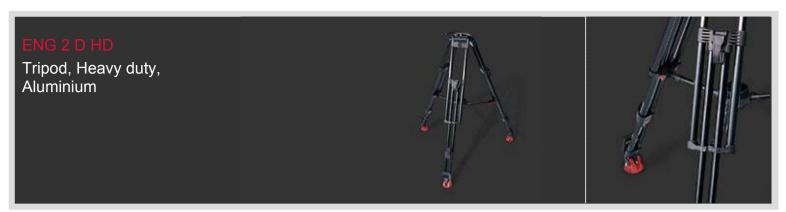

# sachtler

With their high degree of stability, these double extension tripods have developed into top sellers. Weighing in at just 5 kg / 11 lb, the ENG 2 D HD's continuous dual tube design safely and stably carries payloads of up to 90 kg / 198 lb. With the Sachtler quick clamping system, you can securely - and visibly - lock the tripod legs in a second. Using its folding tripod handle, you can comfortably carry the tripod in a horizontal position.

## **Technical Facts**

Weight Payload Height with spreader

Height with mid-level spreader Head fitting

Transport length Extension

5 kg / 11lbs 90 kg / 198 lbs

55 - 161 cm / 21.7 - 63.4 in 56 - 157 cm / 22.0 - 61.8 in

100 mm 75 cm / 29.5 in

2-fold