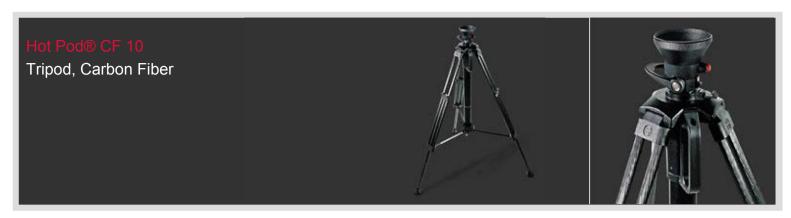

## Order data

| Article                             | Order code |
|-------------------------------------|------------|
| Hot Pod® CF 10 Tripod, Carbon Fiber | 5385/10    |

This product is also available in the following systems: