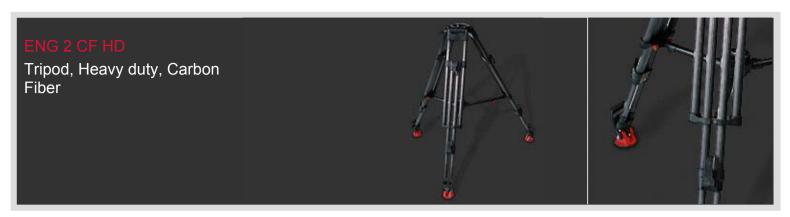

## sachtler

These tripods are top sellers for good reasons. The ENG 2 CF is extremely lightweight, solid and stable. Although the ENG 2 CF HD weighs just 4 kg / 8.8 lb, its completely dual tube design ensures it can safely and stably carry payloads of up to 95 kg / 209 lb even at its maximum height of 161 cm / 63.4". And with its folding handle, you can easily carry the tripod in a horizontal position.

## **Technical Facts**

Weight 4 kg / 8.8 lbs Payload 95 kg / 209 lbs

Height with spreader 55 - 161 cm / 21.7 - 63.4 in Height with mid-level spreader 56 - 157 cm / 22.0 - 61.8 in

Head fitting 100 mm

Transport length 75 cm / 29.5 in