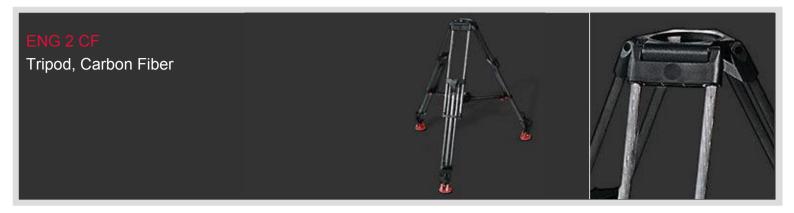

# sachtler

These tripods are top sellers for good reasons. The ENG 2 CF is extremely lightweight, solid and stable. Although the ENG 2 CF HD weighs just 4 kg / 8.8 lb, its completely dual tube design ensures it can safely and stably carry payloads of up to 95 kg / 209 lb even at its maximum height of 161 cm / 63.4". And with its folding handle, you can easily carry the tripod in a horizontal position.

#### **Technical Facts**

Weight 2.6 kg / 5.7 lbs
Payload 40 kg / 88 lbs

Height with spreader 46 - 155 cm / 18.1 - 61.0 in Height with mid-level spreader 50 - 151 cm / 19.7 - 59.5 in

Head fitting 100 mm

Transport length 70 cm / 27.6 in