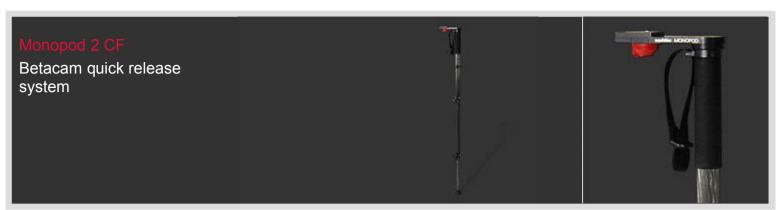

# sachtler

Sachtler's support for shoulder cameras is outstanding. Our lightweight carbon fiber technology is very fast and easy to handle. Users can choose double extension Monopods fitted with either the proven Sandwich Touch & Go® system or a Betacam quick release system. The Monopod 2 CF greatly reduces weight by avoiding the use of tripod adapter plates from camera manufacturers.

## **Technical Facts**

Weight
Payload
Height range
Transport length
Extension

1 kg / 2.2 lbs 15 kg / 33 lbs max. 166 cm / 65.4 in 65 cm / 25.6 in 2-fold